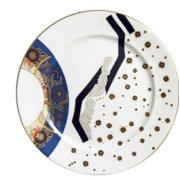

## Constellation

This group of work stems from the need to conserve materials and energy. I up-cycle discarded decals from the Royal Crown Derby print works and apply them to a set of dinner service. They are fired in empty spaces on their production kilns.

Constellation Plate Front

Constellation Plate Back

Constellation, installation shot at MAD, New York