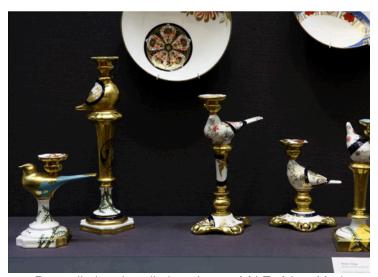

## Constellation

This group of work stems from the need to conserve materials and energy. I up-cycle discarded decals from the Royal Crown Derby print works and apply them to a set of dinner service. They are fired in empty spaces on their production kilns.

Constellation was exhibited at Asprey, and the 'Food Drink Art Design' exhibition, Museum of Art and Design in New York.

Constellation is in the permanent collection of Museum of Art and Design, New York.

Constellation Plate Front

Constellation Plate Back

Constellation, installation shot at MAD, New York

## $T\ I\ N\ G\ \ \ \ Y\ I\ N\ G$

BLANC DE CHINE

Eat Drink Art Design exhibition at MAD, New York

Constellation, installation shot at MAD, New York

Constellation, installation shot at MAD, New York