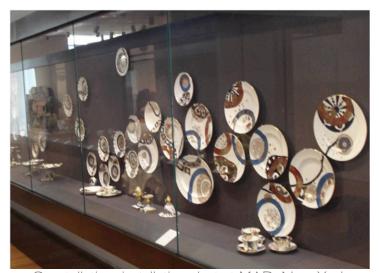

Constellation was exhibited at Asprey, and the 'Food Drink Art Design' exhibition, Museum of Art and Design in New York.

Constellation is in the permanent collection of Museum of Art and Design, New York.

Constellation Plate Front

Constellation Plate Back

Constellation, installation shot at MAD, New York

## $T\ I\ N\ G\ \ \ \ Y\ I\ N\ G$

BLANC DE CHINE

Eat Drink Art Design exhibition at MAD, New York

Constellation, installation shot at MAD, New York

Constellation, installation shot at MAD, New York