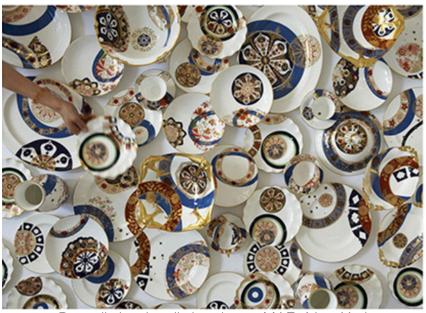

## Constellation

This group of work stems from the need to conserve materials and energy. I up-cycle discarded decals from the Royal Crown Derby print works and apply them to a set of dinner service. They are fired in empty spaces on their production kilns.

Constellation was exhibited at Asprey, and the 'Food Drink Art Design' exhibition, Museum of Art and Design in New York.

Constellation is in the permanent collection of Museum of Art and Design, New York.

Constellation Plate Front

Constellation Plate Back

Constellation, installation shot at MAD, New York