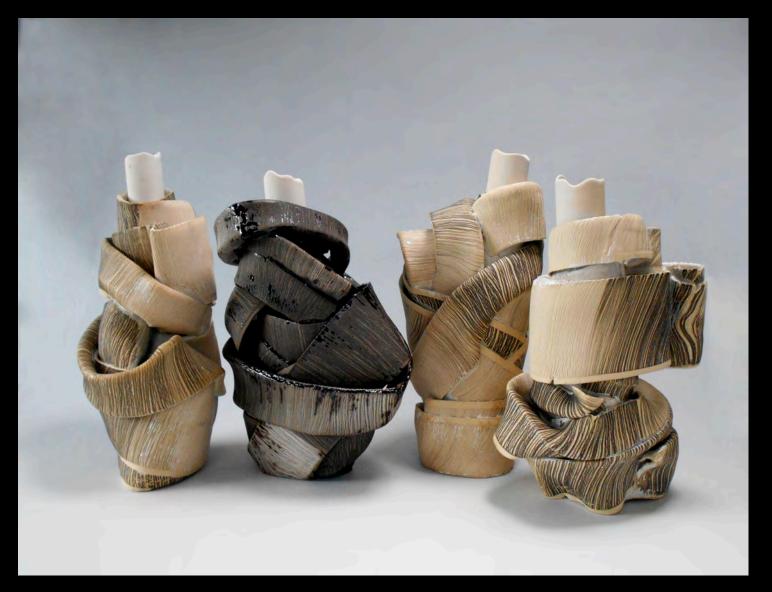

**Spirals 1993** H300x300x300cm stoneware, engobe, wood sticks

**Torso 2002** H45x35x22cm painted with engobe, glazed

**Dance 2018** sculptural objects H35 cm stoneware, painted with engobe, glazed

Ripple water container H15x19x19cm Angel Feather tea bowl H8x13x13,5cm