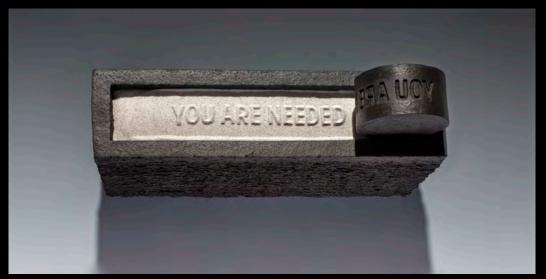

# You Are Needed 2018 Sand Press series

coloured stoneware H30 x 21 x 8 cm

The sand press works are like a sand mandala with the aesthetics of the moment at its core.

The text appears in the sand