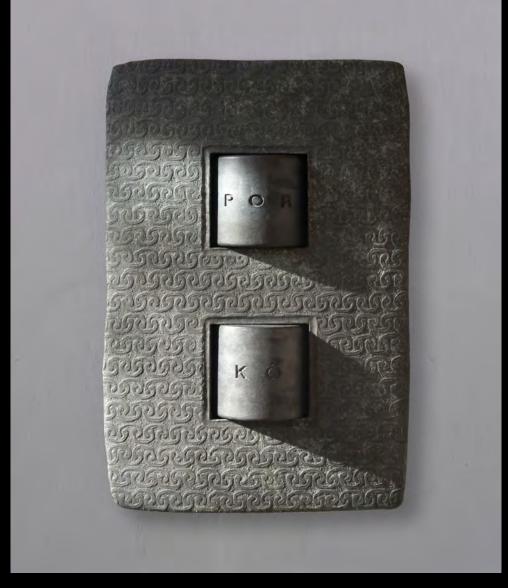

#### Aphorism 2008

Sentences can be read by rolling the two separate cylinders stoneware, metal accessories, glaze H30x47x10cm