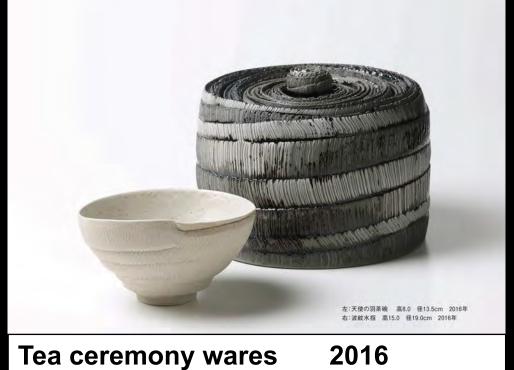

**Spirals 1993** H300x300x300cm stoneware, engobe, wood sticks

**Torso 2002** H45x35x22cm painted with engobe, glazed

**Dance 2018** sculptural objects H35 cm stoneware, painted with engobe, glazed

Ripple water container H15x19x19cm Angel Feather tea bowl H8x13x13,5cm