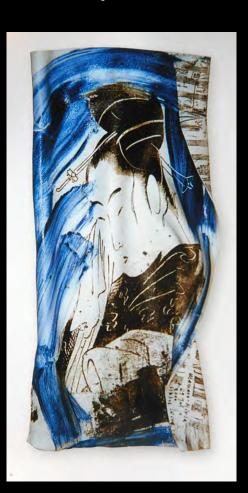

Whirl 2017 installation 180x100x100cm stoneware, water, two photo prints on cloth

**Whirl installation** 2017

Thank you for your kind attention!