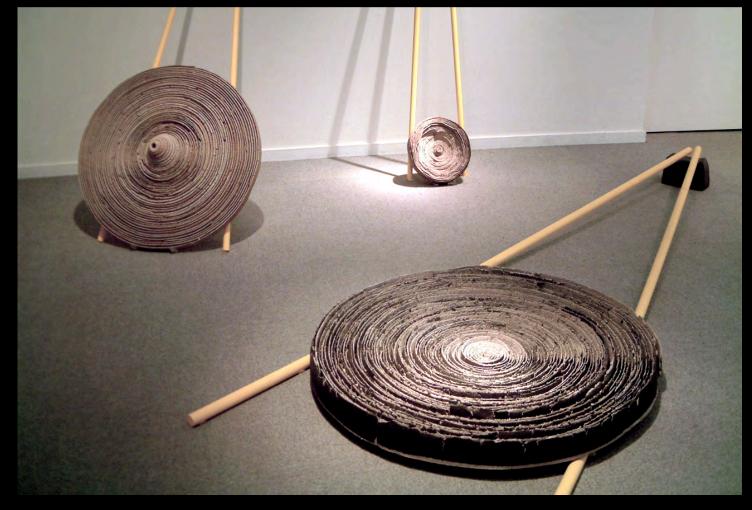

**Spirals 1993** H300x300x300cm stoneware, engobe, wood sticks

**Torso 2002** H45x35x22cm painted with engobe, glazed

**Dance 2018** sculptural objects H35 cm stoneware, painted with engobe, glazed

Ripple water container H15x19x19cm Angel Feather tea bowl H8x13x13,5cm