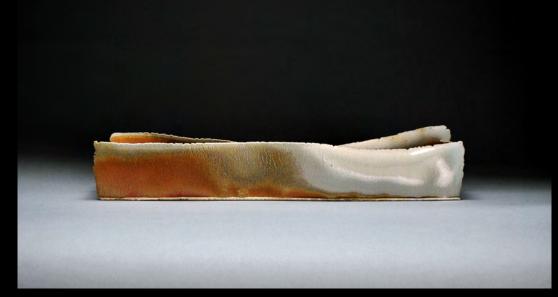

**Breath 2010** natural ash-glaze, porcelain, natural deformation in fire H8x50x6cm

**Agnes Husz -** born 1961, Mohacs Born and educated in Hungary, married to a Japanese artist and living in Japan for the last 25 years.