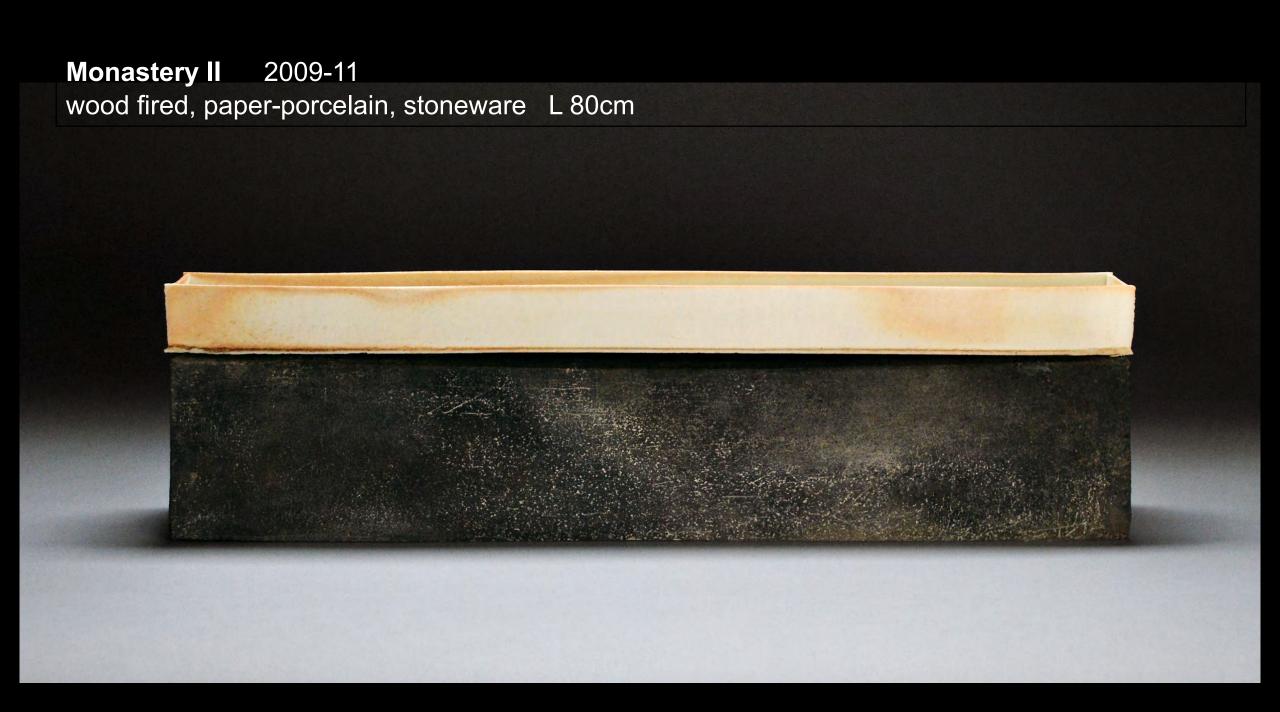

## Julia Nema - born 1973, Budapest

A first voyage to Japan in 2005 fueled her passion for Japanese wood-fired ceramics, and provided the material for her book:

Fired up High

**Monastery I 2011** wood fired, paper-porcelain, stoneware L 80cm