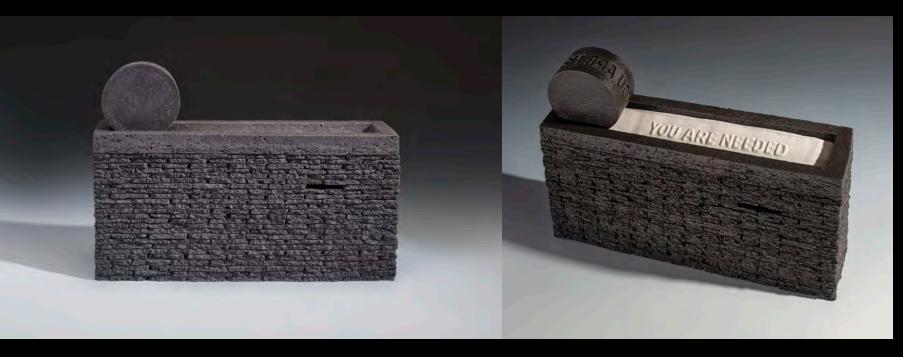

# You Are Needed 2018 Sand Press series

coloured stoneware H30 x 21 x 8 cm

The sand press works are like a sand mandala with the aesthetics of the moment at its core.

The text appears in the sand