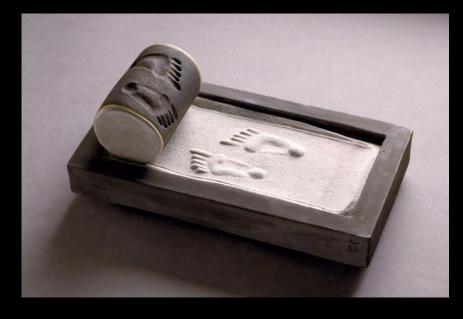

## Zsofia Karsai - born 1964, Budapest

Residency in 1993 at Tama University, Japan The objects reveal her attachment to Eastern philosophies

Sand Press series 2005 coloured stoneware H8x10x20cm