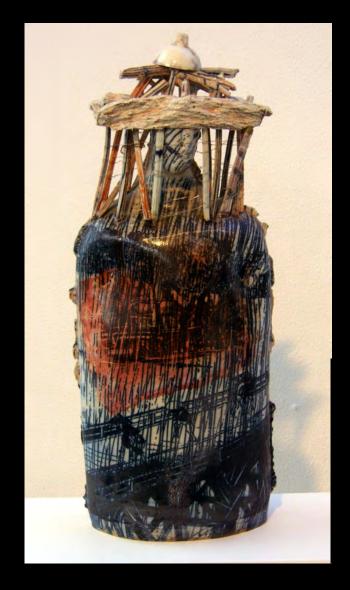

## Julia Nema - born 1973, Budapest

A first voyage to Japan in 2005 fueled her passion for Japanese wood-fired ceramics, and provided the material for her book:

Fired up High

**Monastery I 2011** wood fired, paper-porcelain, stoneware L 80cm

**Breath 2010** natural ash-glaze, porcelain, natural deformation in fire H8x50x6cm

**Agnes Husz -** born 1961, Mohacs Born and educated in Hungary, married to a Japanese artist and living in Japan for the last 25 years.