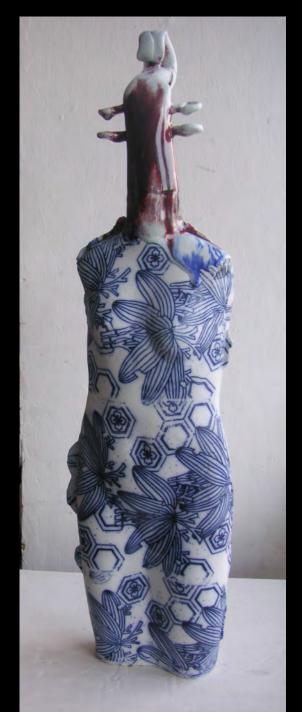

**Spirals 1993** H300x300x300cm stoneware, engobe, wood sticks

**Torso 2002** H45x35x22cm painted with engobe, glazed

**Dance 2018** sculptural objects H35 cm stoneware, painted with engobe, glazed

Ripple water container H15x19x19cm Angel Feather tea bowl H8x13x13,5cm