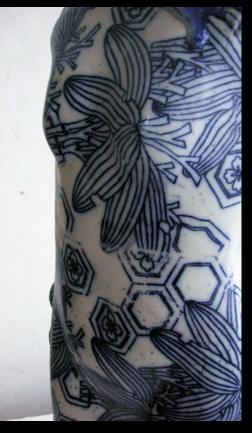

**Spirals 1993** H300x300x300cm stoneware, engobe, wood sticks

**Torso 2002** H45x35x22cm painted with engobe, glazed

**Dance 2018** sculptural objects H35 cm stoneware, painted with engobe, glazed

Ripple water container H15x19x19cm Angel Feather tea bowl H8x13x13,5cm