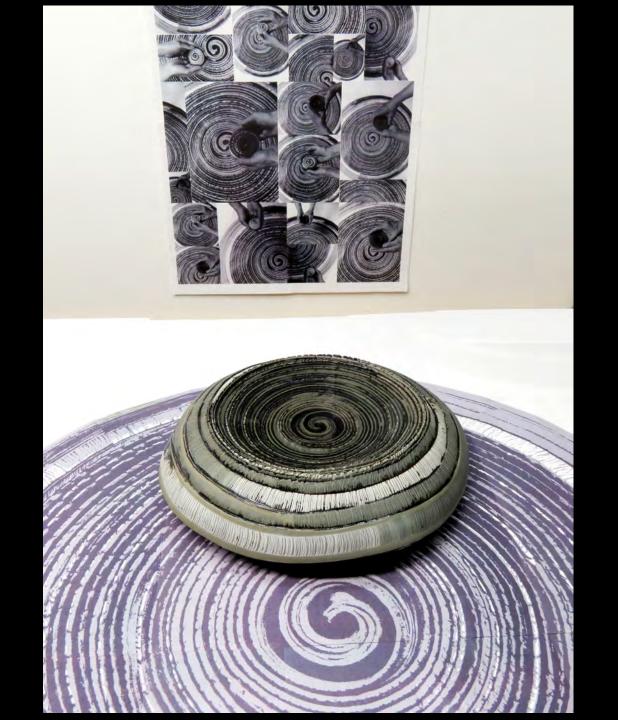

Whirl 2017 installation 180x100x100cm stoneware, water, two photo prints on cloth

**Whirl installation** 2017

Thank you for your kind attention!