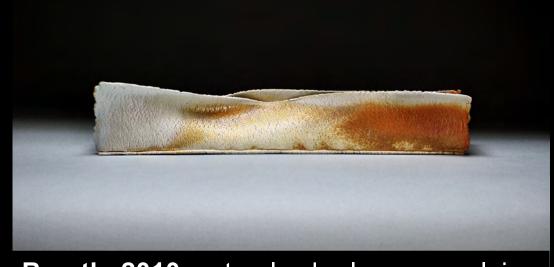

**Breath 2010** natural ash-glaze, porcelain, natural deformation in fire H8x50x6cm

**Agnes Husz -** born 1961, Mohacs Born and educated in Hungary, married to a Japanese artist and living in Japan for the last 25 years.