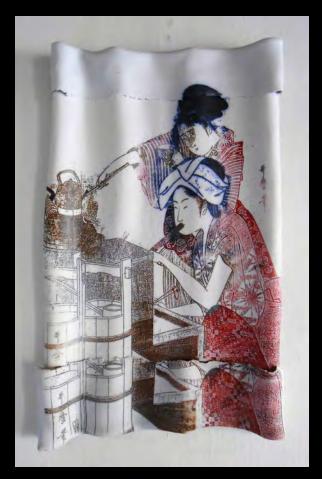

## Maria Geszler Garzuly - born 1941, Budapest A poetic world with Japanese images printed on porcelain or ceramic surfaces

wall-plates porcelain silkscreen hand-painted

porcelain copper-wire wood firing salt-glazed H108x39x17cm

**Sadness 2003** H75x27x10cm

Beautiful Gesha 2008 H78x55x13cm

**Cello 2007** series from *Dream of Seto* 

porcelain, silkscreen, hand-painted H 80x29x14cm

**Dream of Seto 2006** 

porcelain, silkscreen H 70x58x6cm