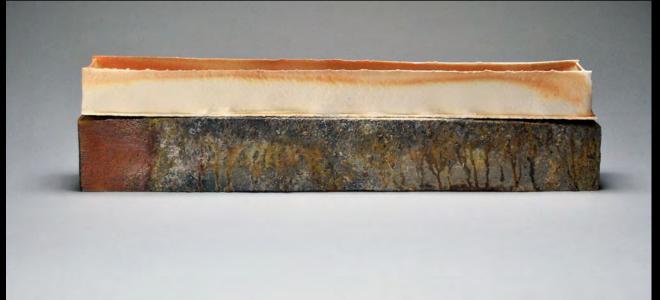

**Breath 2010** natural ash-glaze, porcelain, natural deformation in fire H8x50x6cm

**Agnes Husz -** born 1961, Mohacs Born and educated in Hungary, married to a Japanese artist and living in Japan for the last 25 years.