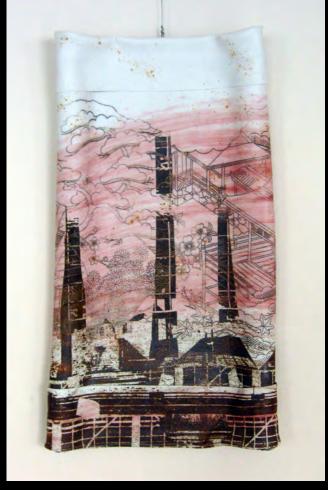

Whirl 2017 installation 180x100x100cm stoneware, water, two photo prints on cloth

**Whirl installation** 2017

Thank you for your kind attention!