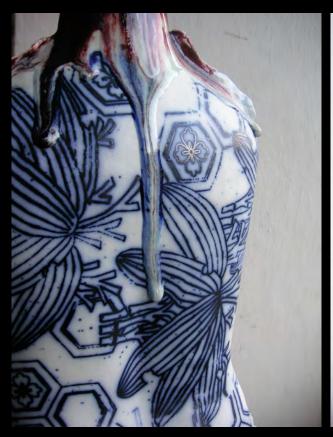

**Spirals 1993** H300x300x300cm stoneware, engobe, wood sticks

**Torso 2002** H45x35x22cm painted with engobe, glazed

**Dance 2018** sculptural objects H35 cm stoneware, painted with engobe, glazed

Ripple water container H15x19x19cm Angel Feather tea bowl H8x13x13,5cm