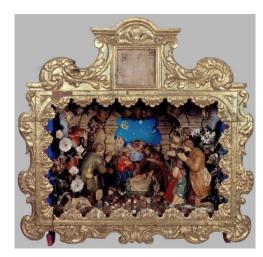

Dinastia Quing – 381/E

Fábrica da Vista Alegre – 14/E e 15/E

Fábrica do Cojo – 60/E

Fonte Nova – 409/E

Fábrica Aleluia – 445/E

Fábrica dos Santos Mártires – 411/E

The Aveiro's Museum also has an interesting collection of ceramic moulds and religious figures and Nativity scenes produced in local nunneries, such as the Carmelitas Nunnery, as a source of income for the nuns.