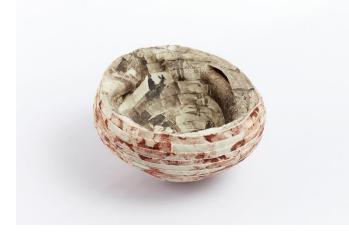

Nativity

Virgin Mary

In terms of contemporary ceramics, the Aveiro's Museum incorporate in the collection the winners of the Biennial competition since 1989 and also receive donations from the artists that participated in the Biennial.