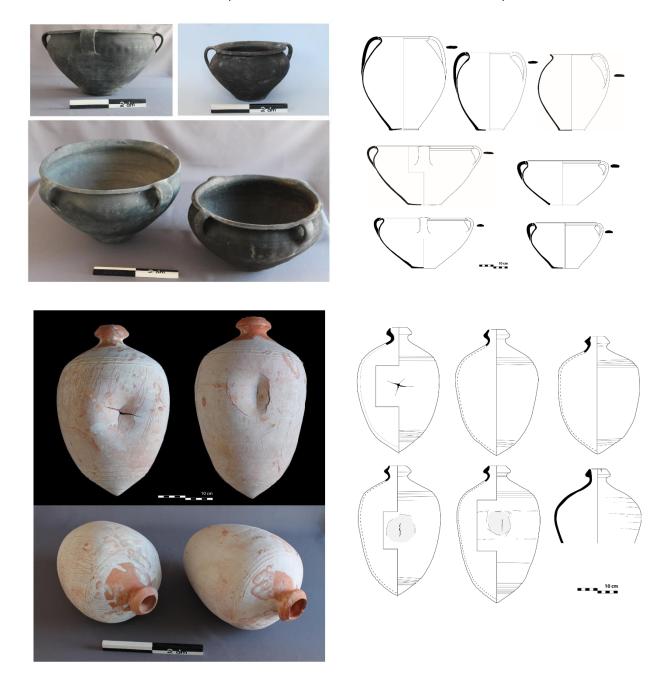

*Ceramic collections in the Aveiro Museums – archaeological, historical and contemporary* 

Aveiro's Museums incorporate the archaeological findings that take place in Aveiro's Municipality in the framework of archaeological works. This collection is quite extensive and is always evolving as new works and findings take place. As a reference, for the purpose of the application, we highlight the ceramic collection from the 16<sup>th</sup> Century that was found during the rehabilitation of Santo António Church. The discarded vessels were used as filling for the vaulted entrance and the collection comprises around 90 vessels, several of them complete.