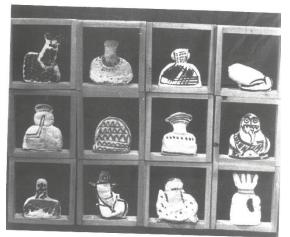

Dinastia Quing – 381/E

Fábrica da Vista Alegre – 14/E e 15/E

Fábrica do Cojo – 60/E

Fonte Nova – 409/E

Fábrica Aleluia – 445/E

Fábrica dos Santos Mártires – 411/E

The Aveiro's Museum also has an interesting collection of ceramic moulds and religious figures and Nativity scenes produced in local nunneries, such as the Carmelitas Nunnery, as a source of income for the nuns.

Nativity

Virgin Mary

In terms of contemporary ceramics, the Aveiro's Museum incorporate in the collection the winners of the Biennial competition since 1989 and also receive donations from the artists that participated in the Biennial.