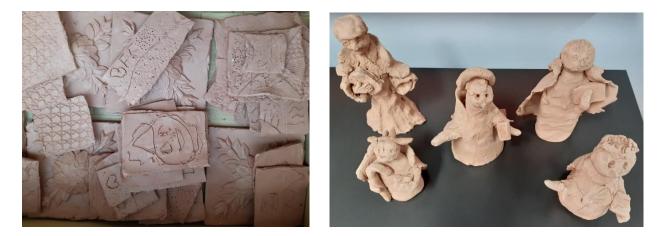

## Educational Services – Ceramic thematic

The Aveiro's Museum have a permanent set of educational activities regarding ceramic. The objective is that all children in the local schools have the opportunity to work with clay at least once. In this regard, we have playful workshops freely available for everyone and the Municipality also provides the transport from the school to the museum and back again. We make bowls using simple techniques, like coils, we produce small tiles, exploring the slabs, we play we textures and we even make the two patron Saints of Aveiro in red clay. We also have opportunities for adults and all kinds of audiences. Very often we collaborate with local potters and ceramic artists.