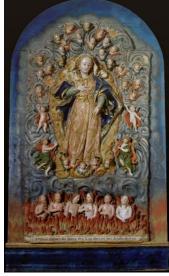

Dinastia Quing – 381/E

Fábrica da Vista Alegre – 14/E e 15/E

Fábrica do Cojo – 60/E

Fonte Nova – 409/E

Fábrica Aleluia – 445/E

Fábrica dos Santos Mártires – 411/E

The Aveiro's Museum also has an interesting collection of ceramic moulds and religious figures and Nativity scenes produced in local nunneries, such as the Carmelitas Nunnery, as a source of income for the nuns.

Nativity

Virgin Mary

In terms of contemporary ceramics, the Aveiro's Museum incorporate in the collection the winners of the Biennial competition since 1989 and also receive donations from the artists that participated in the Biennial.