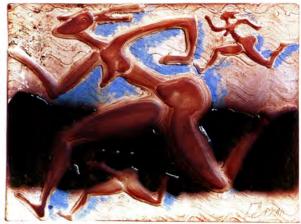

Decorative sculpture "Eternity".

Chamotte, enamels, modelling H - 120

Декоративні пласти із серії "Гонитва за вітром". 2000

Кам'яна маса, емалі, керамічні барвники, ліплення 27 х 36 (кожний) Decorative sheets from series "In chase of the wind". 2000

Stone mass, enamel, ceramic dyes, modelling 27 x 36 (each)