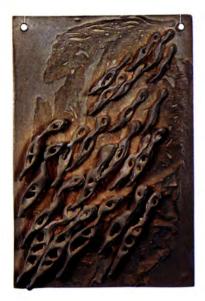

# Декоративні пласти із серії "Стадний інстинкт". 1999

Кам'яна маса, емалі, ліплення 40 х 30 (кожний)

# Decorative sheets from series

"Gregarious instinct". 1999

Stone mass, enamels, modelling 40 x 30 (each)

Шамот, емалі, дерево, ліплення B-30