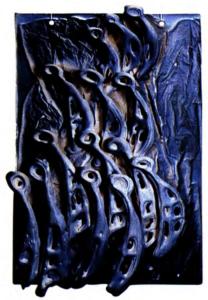

# Декоративні пласти із серії "Стадний інстинкт". 1999

Кам'яна маса, емалі, ліплення 40 х 30 (кожний)

# Decorative sheets from series

"Gregarious instinct". 1999

Stone mass, enamels, modelling 40 x 30 (each)

Шамот, емалі, дерево, ліплення B-30