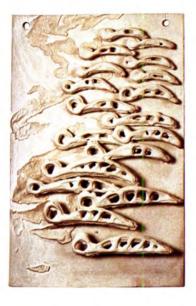

# Декоративна композиція "Кав'ярня". 1999

Кам'яна маса, емалі, ліплення Висота в межах — 15

# Decorative composition "Coffee house". 1999

Stone mass, enamels, modelling
Within 15 in height