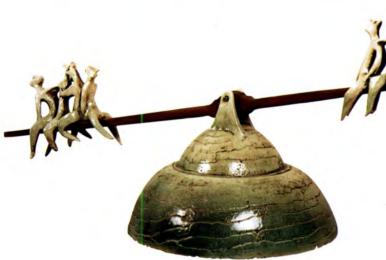

# Decorative composition "Men's games". 1998

 $\begin{array}{l} \text{Chamotte, enamels, wood,} \\ \text{modelling} \\ \text{H} - 30 \end{array}$ 