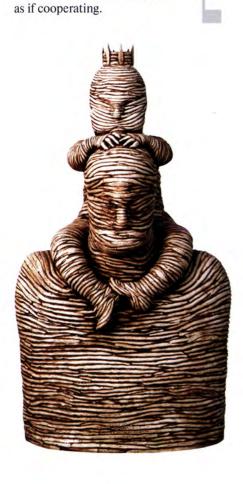

Декоративна композиція "Спадкоємець". 1998

Шамот, емалі, ліплення В — 70 Decorative composition "The heir". 1998

Chamotte, enamels, modelling H - 70

Декоративна скульптура "Вічність".

2000

Шамот, емалі, ліплення В — 120

Decorative sculpture "Eternity".

Chamotte, enamels, modelling H - 120

Декоративні пласти із серії "Гонитва за вітром". 2000

Кам'яна маса, емалі, керамічні барвники, ліплення 27 х 36 (кожний) Decorative sheets from series "In chase of the wind". 2000