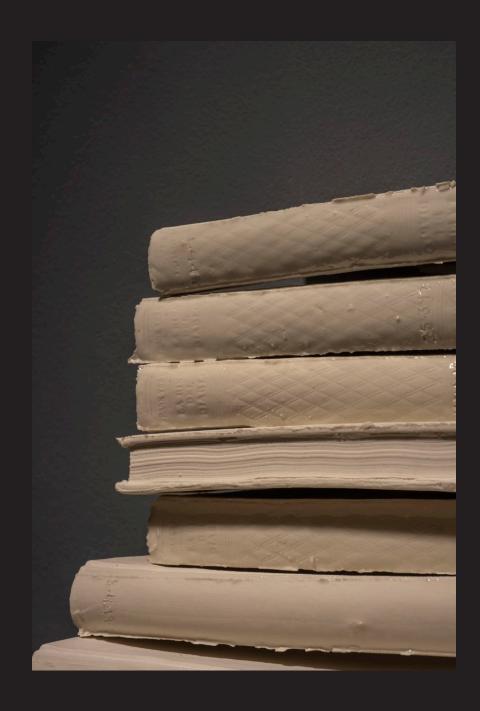

"Pulse"

Material: Porcelain

Size: Variable length máx 7mts. 10 prof. x 22 cms. H

"Phrases"

Material: Porcelain and gold luster on wooden shelves

Size: Variable Año: 2020

"Phrases" Detail

"Phrases" Detail