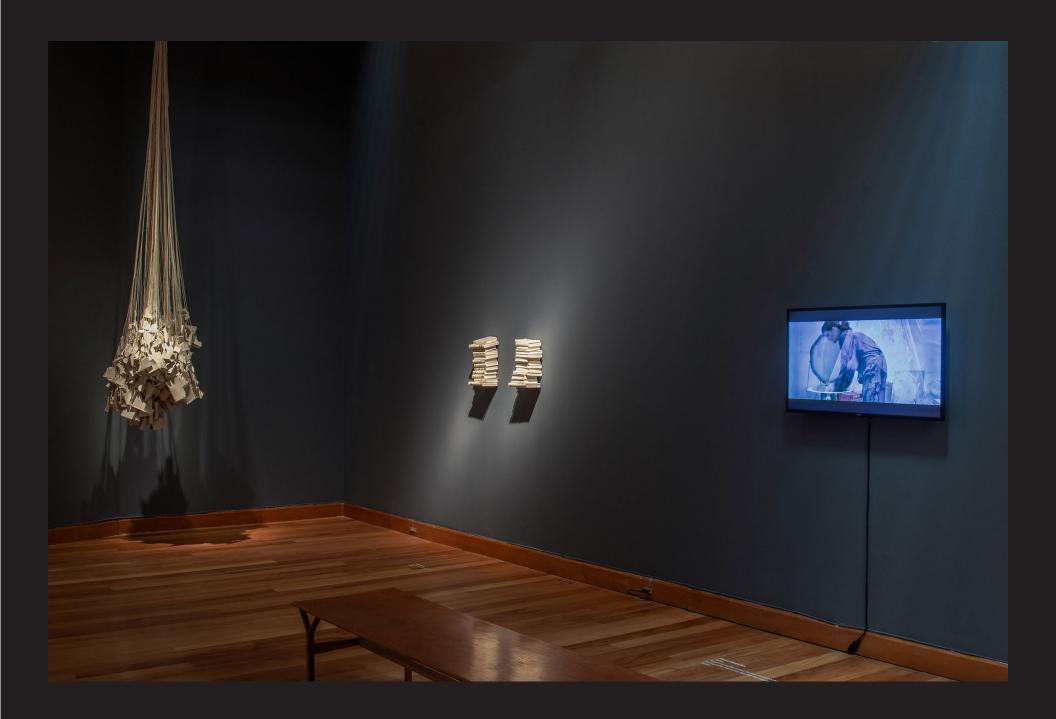

## Other Stories MARIANA TOCORNAL

First Floor- West and North view- "If I were to organize - white, gold and backwards" and "Pulse"

First floor - West view - "If I were to organize - white, gold and backwards"