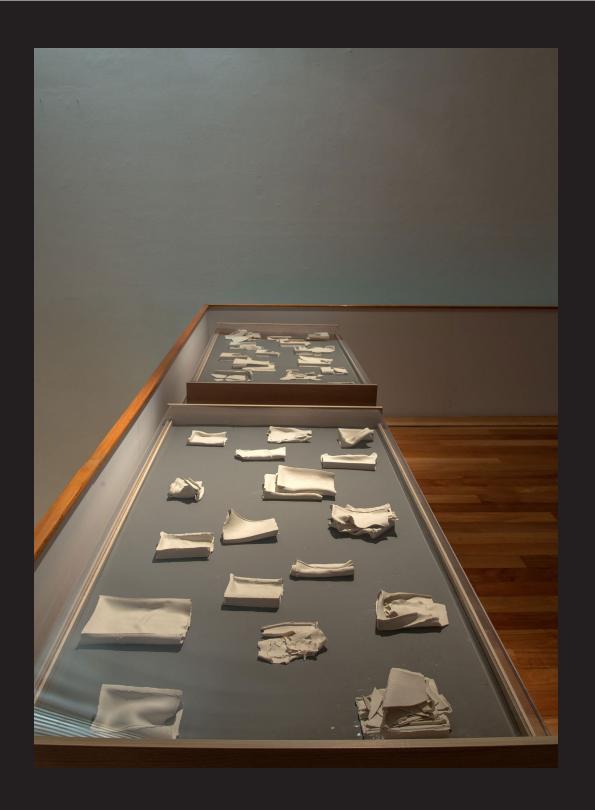

"Particular Flaws"

Material: Porcelain and gold luster

Size: variable

Max individual size :18 length x 8 prof. x 22 cms. height

"Particular Flaws" Detail

"Heap/Stack/Pile/Pire II" Material: Porcelain

Size: Variable - 100 x 60 x 50 cms. height aprox.