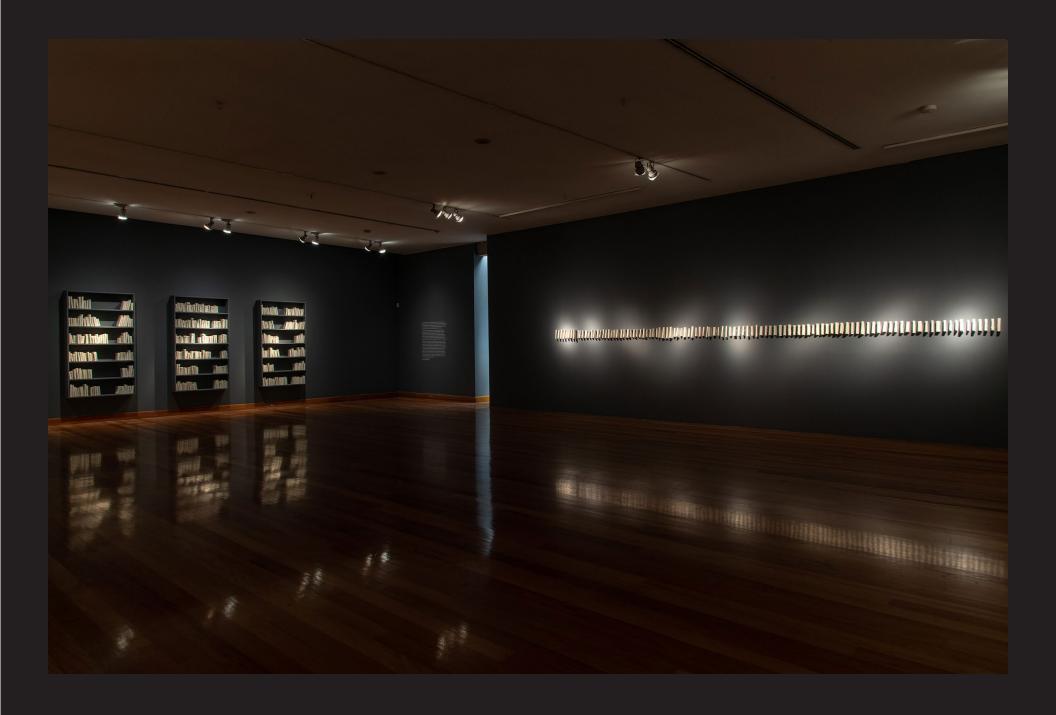

## Other Stories MARIANA TOCORNAL

First Floor- West and North view- "If I were to organize - white, gold and backwards" and "Pulse"

First floor - West view - "If I were to organize - white, gold and backwards"

"Pulse"

Material: Porcelain

Size: Variable length máx 7mts. 10 prof. x 22 cms. H

"Phrases"

Material: Porcelain and gold luster on wooden shelves

Size: Variable Año: 2020

"Phrases" Detail

"Phrases" Detail