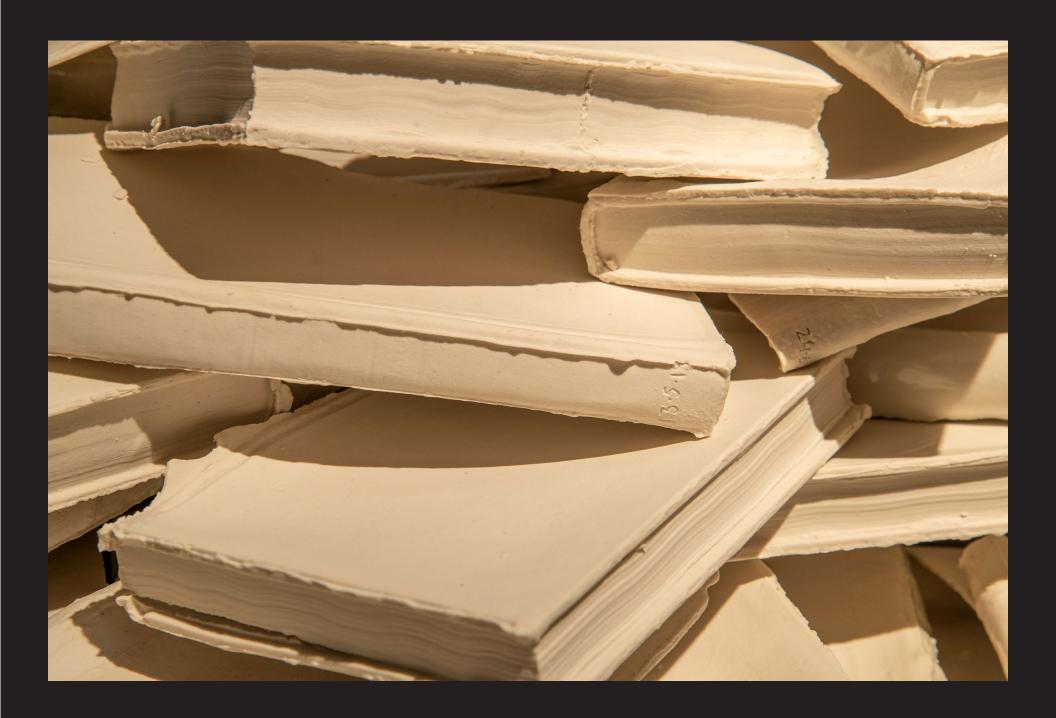

Year: 2020

"Heap/Stack/Pile/Pire I"

Material: Porcelain and gold luster

Size: Variable -  $100 \times 60 \times 50$  cms. height aprox.

"Breakages"

Material: Porcelain

Size: 20x 20 x 5 cms. max. each

"Breakages"

Material: Porcelain

Size: 20x 20 x 5 cms. max.

Material: Porcelain

Size: 20x 20 x 5 cms. max.

"Breakages"

Material: Porcelain

Size: 20x 20 x 5 cms. max.

Top Floor - South and West view