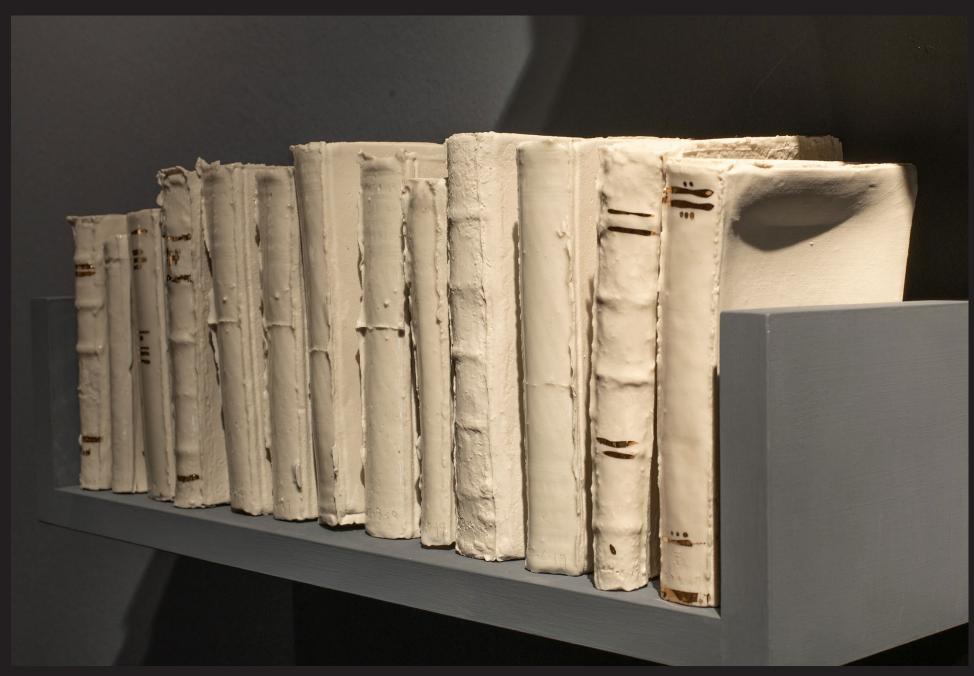

"Pulse"

Material: Porcelain

Size: Variable length máx 7mts. 10 prof. x 22 cms. H

"Phrases"

Material: Porcelain and gold luster on wooden shelves

Size: Variable Año: 2020

"Phrases" Detail

"Phrases" Detail

"Particular Flaws"

Material: Porcelain and gold luster

Size: variable

Max individual size :18 length x 8 prof. x 22 cms. height

"Particular Flaws" Detail

"Heap/Stack/Pile/Pire II" Material: Porcelain

Size: Variable - 100 x 60 x 50 cms. height aprox.