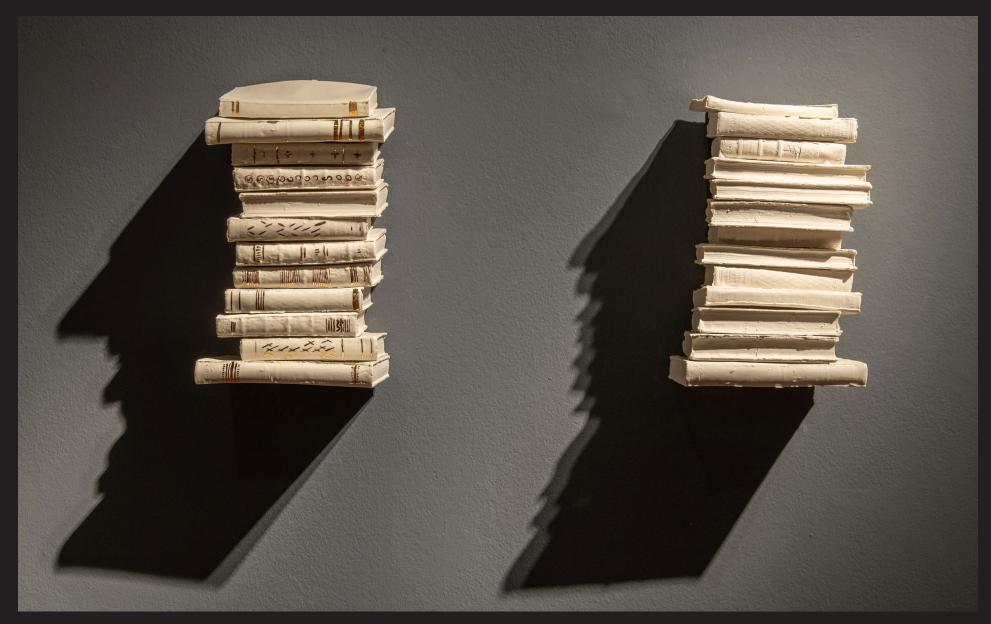

"Pulse"

Material: Porcelain

Size: Variable length máx 7mts. 10 prof. x 22 cms. H

"Phrases"

Material: Porcelain and gold luster on wooden shelves

Size: Variable Año: 2020

"Phrases" Detail

"Phrases" Detail