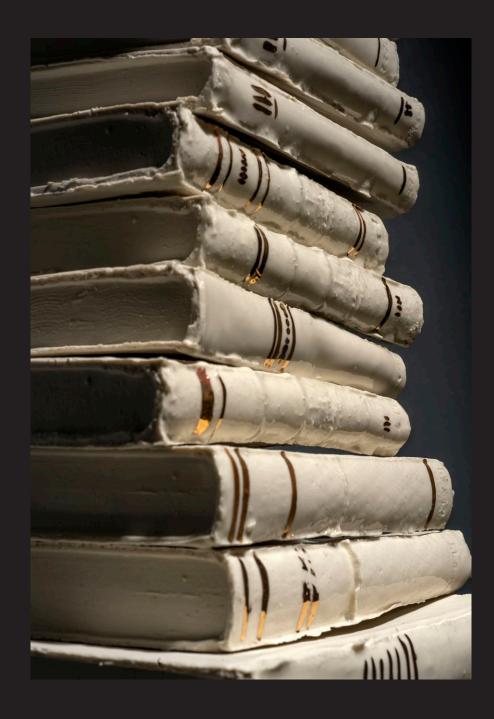

"Pulse"

Material: Porcelain

Size: Variable length máx 7mts. 10 prof. x 22 cms. H

"Phrases"

Material: Porcelain and gold luster on wooden shelves

Size: Variable Año: 2020

"Phrases" Detail

"Phrases" Detail