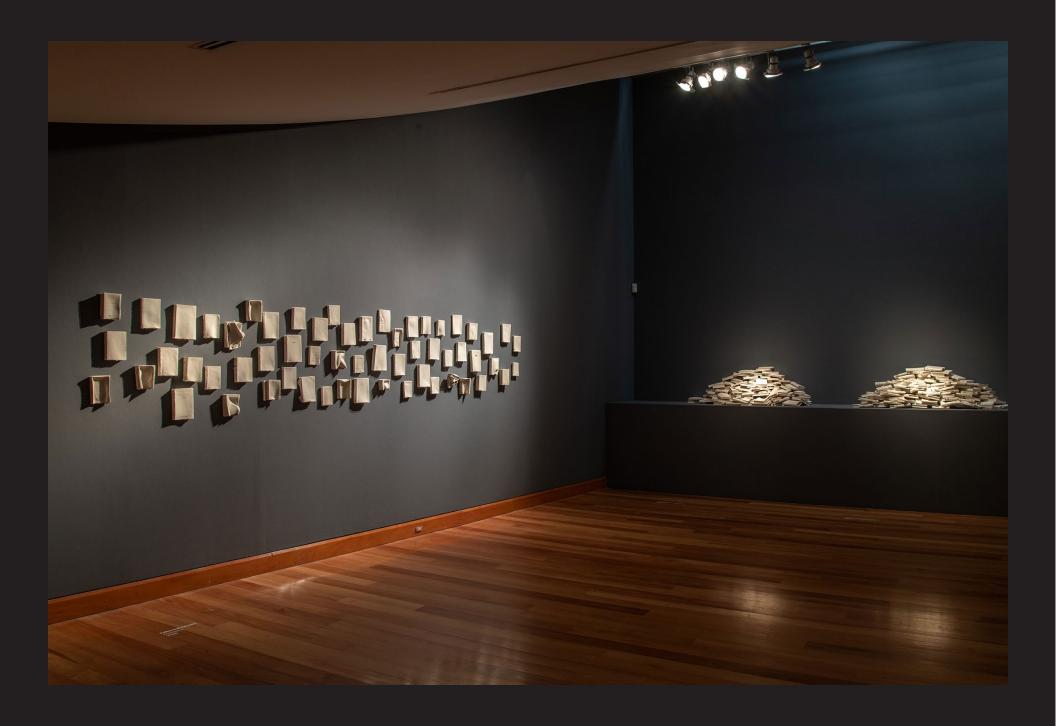

## Other Stories MARIANA TOCORNAL

First Floor- West and North view- "If I were to organize - white, gold and backwards" and "Pulse"

First floor - West view - "If I were to organize - white, gold and backwards"

"Pulse"

Material: Porcelain

Size: Variable length máx 7mts. 10 prof. x 22 cms. H

"Phrases"

Material: Porcelain and gold luster on wooden shelves

Size: Variable Año: 2020

"Phrases" Detail

"Phrases" Detail