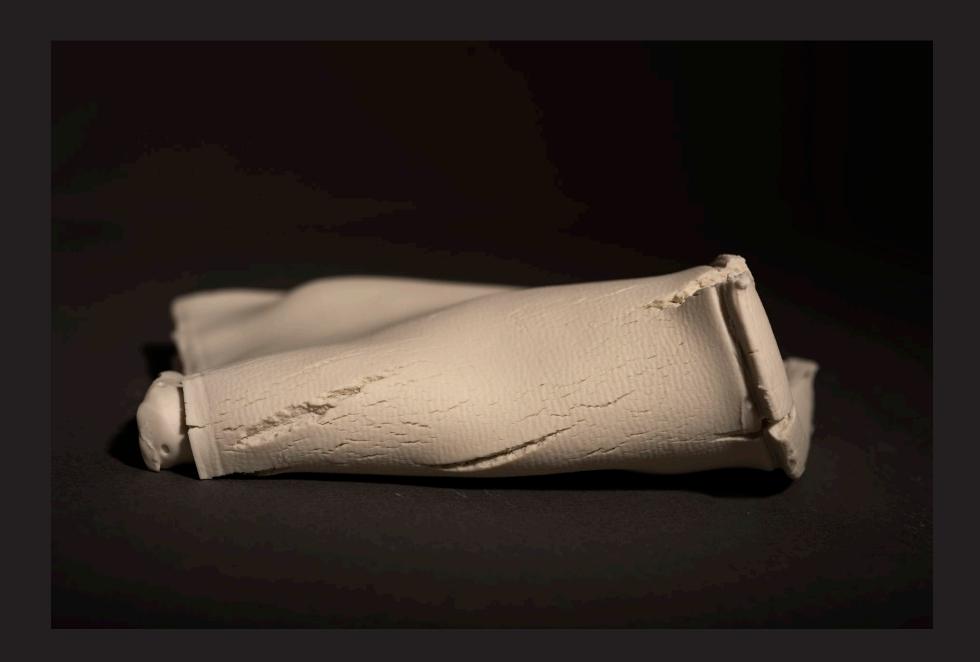

Year: 2020

"Heap/Stack/Pile/Pire I"

Material: Porcelain and gold luster

Size: Variable -  $100 \times 60 \times 50$  cms. height aprox.

"Breakages"

Material: Porcelain

Size: 20x 20 x 5 cms. max. each

"Breakages"

Material: Porcelain

Size: 20x 20 x 5 cms. max.

Material: Porcelain

Size: 20x 20 x 5 cms. max.

"Breakages"

Material: Porcelain

Size: 20x 20 x 5 cms. max.

Top Floor - South and West view