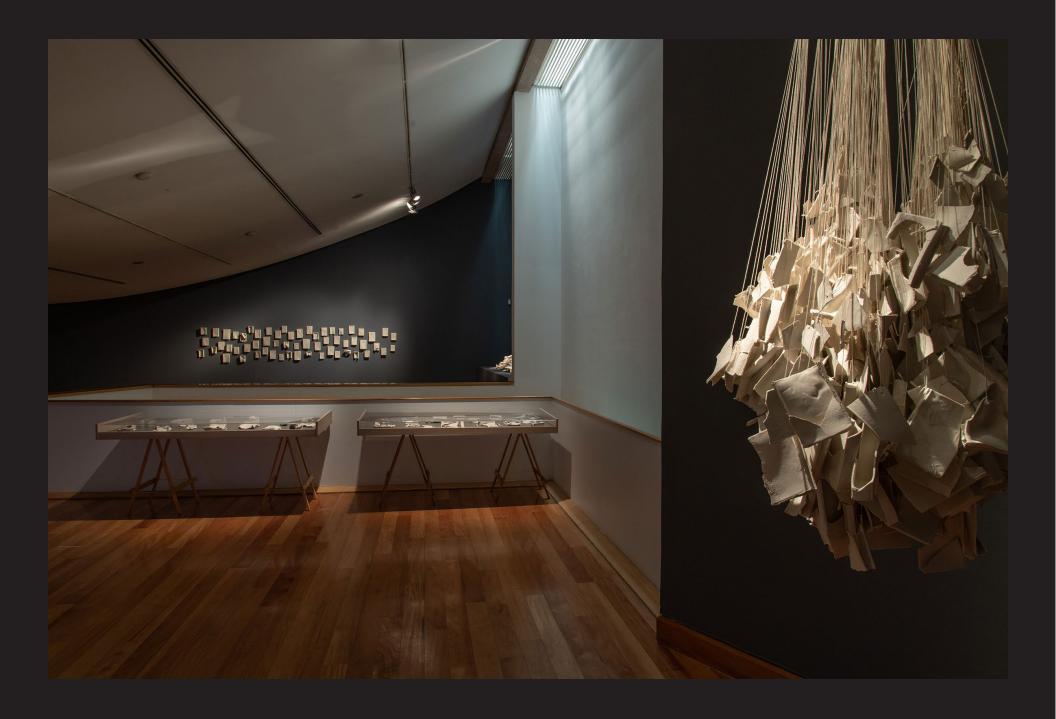

## Other Stories MARIANA TOCORNAL

First Floor- West and North view- "If I were to organize - white, gold and backwards" and "Pulse"

First floor - West view - "If I were to organize - white, gold and backwards"

"Pulse"

Material: Porcelain

Size: Variable length máx 7mts. 10 prof. x 22 cms. H

"Phrases"

Material: Porcelain and gold luster on wooden shelves

Size: Variable Año: 2020

"Phrases" Detail

"Phrases" Detail