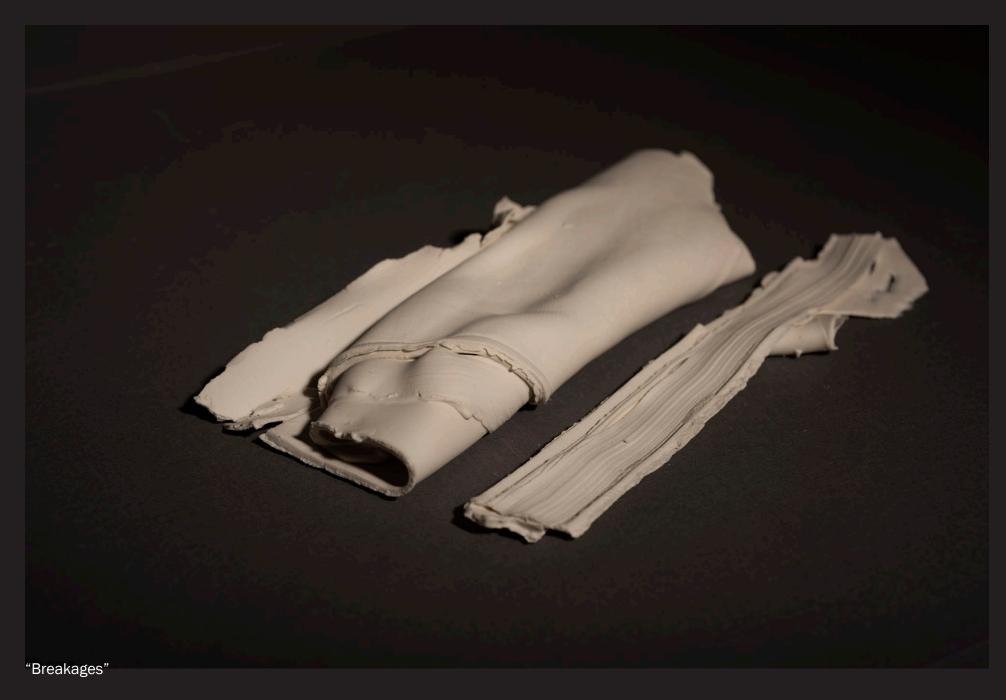

Year: 2020

"Heap/Stack/Pile/Pire I"

Material: Porcelain and gold luster

Size: Variable -  $100 \times 60 \times 50$  cms. height aprox.

"Breakages"

Material: Porcelain

Size: 20x 20 x 5 cms. max. each

"Breakages"

Material: Porcelain

Size: 20x 20 x 5 cms. max.

Material: Porcelain

Size: 20x 20 x 5 cms. max.

"Breakages"

Material: Porcelain

Size: 20x 20 x 5 cms. max.

Top Floor - South and West view