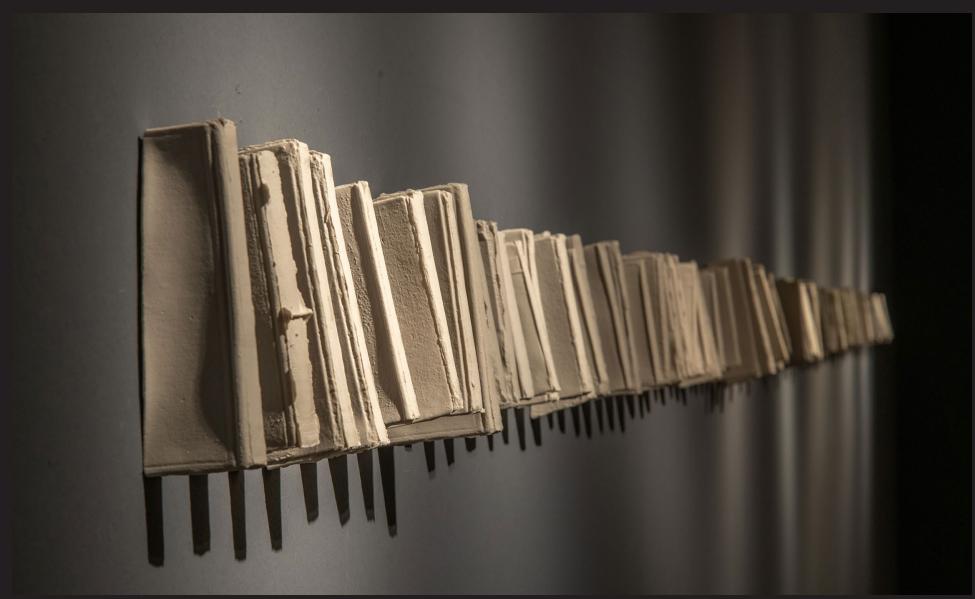

"Pulse"

Material: Porcelain

Size: Variable length máx 7mts. 10 prof. x 22 cms. H

"Phrases"

Material: Porcelain and gold luster on wooden shelves

Size: Variable Año: 2020

"Phrases" Detail

"Phrases" Detail