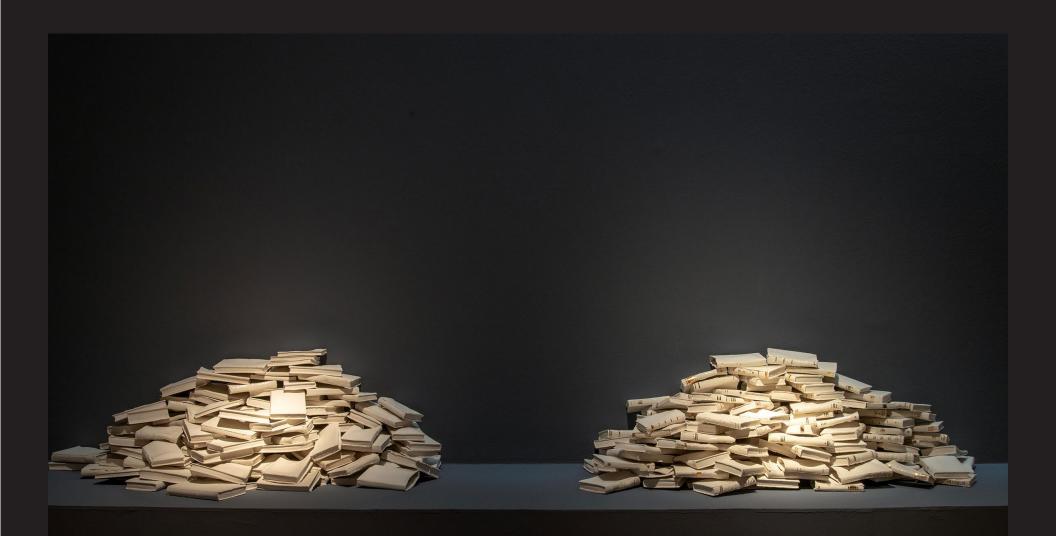

"Particular Flaws"

Material: Porcelain and gold luster

Size: variable

Max individual size :18 length x 8 prof. x 22 cms. height

"Particular Flaws" Detail

"Heap/Stack/Pile/Pire II" Material: Porcelain

Size: Variable - 100 x 60 x 50 cms. height aprox.

Year: 2020

"Heap/Stack/Pile/Pire I"

Material: Porcelain and gold luster

Size: Variable -  $100 \times 60 \times 50$  cms. height aprox.

"Breakages"

Material: Porcelain

Size: 20x 20 x 5 cms. max. each

"Breakages"