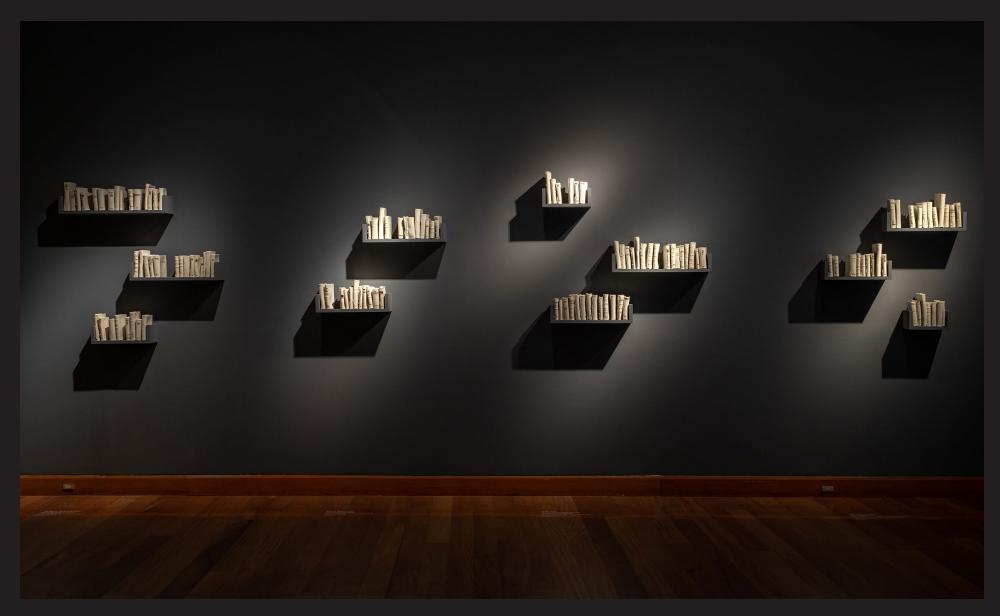

"Pulse"

Material: Porcelain

Size: Variable length máx 7mts. 10 prof. x 22 cms. H

"Phrases"

Material: Porcelain and gold luster on wooden shelves

Size: Variable Año: 2020

"Phrases" Detail

"Phrases" Detail

"Particular Flaws"

Material: Porcelain and gold luster

Size: variable

Max individual size :18 length x 8 prof. x 22 cms. height

"Particular Flaws" Detail

"Heap/Stack/Pile/Pire II" Material: Porcelain

Size: Variable - 100 x 60 x 50 cms. height aprox.