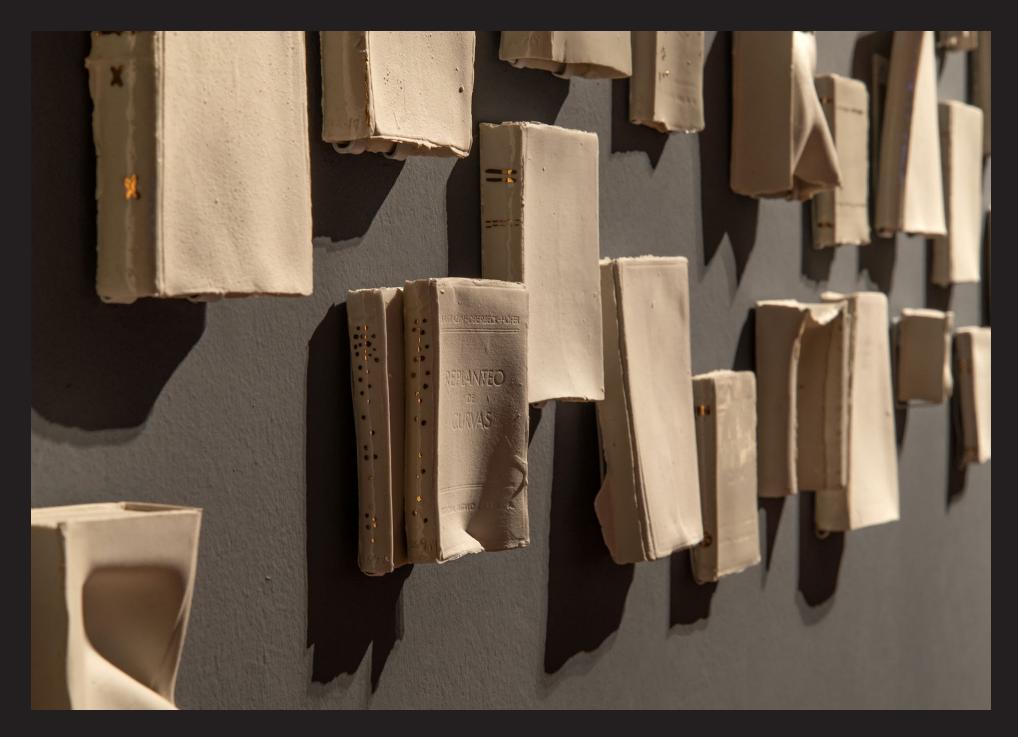

"Pulse"

Material: Porcelain

Size: Variable length máx 7mts. 10 prof. x 22 cms. H

"Phrases"

Material: Porcelain and gold luster on wooden shelves

Size: Variable Año: 2020

"Phrases" Detail

"Phrases" Detail