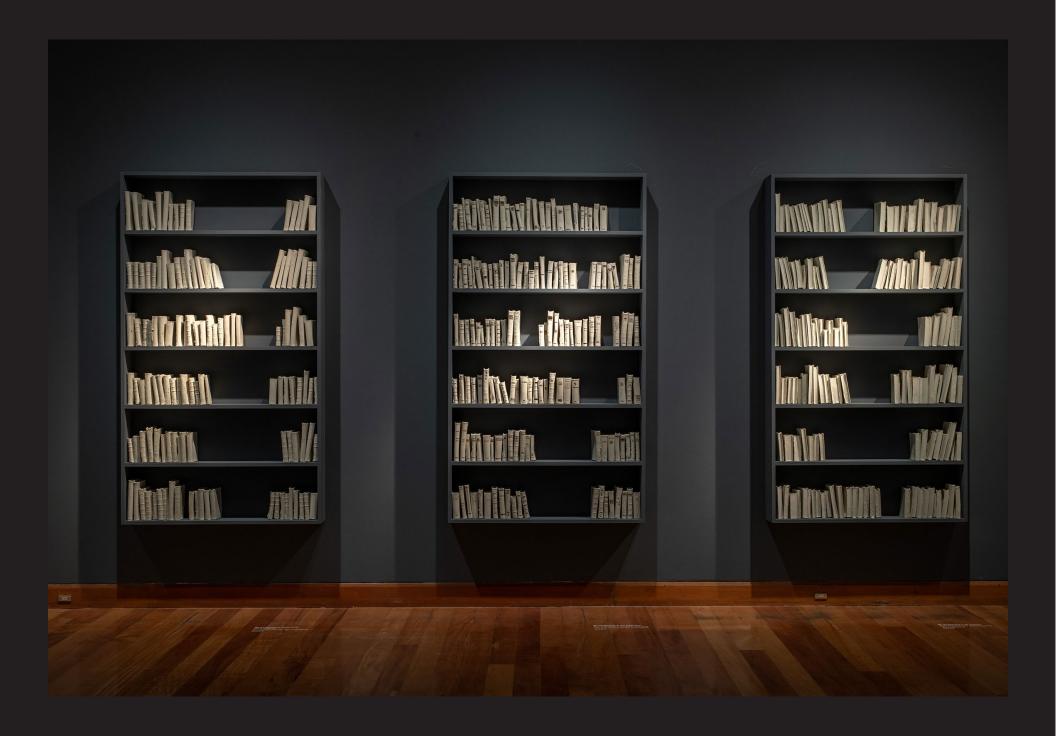

"Pulse"

Material: Porcelain

Size: Variable length máx 7mts. 10 prof. x 22 cms. H

"Phrases"

Material: Porcelain and gold luster on wooden shelves

Size: Variable Año: 2020

"Phrases" Detail

"Phrases" Detail