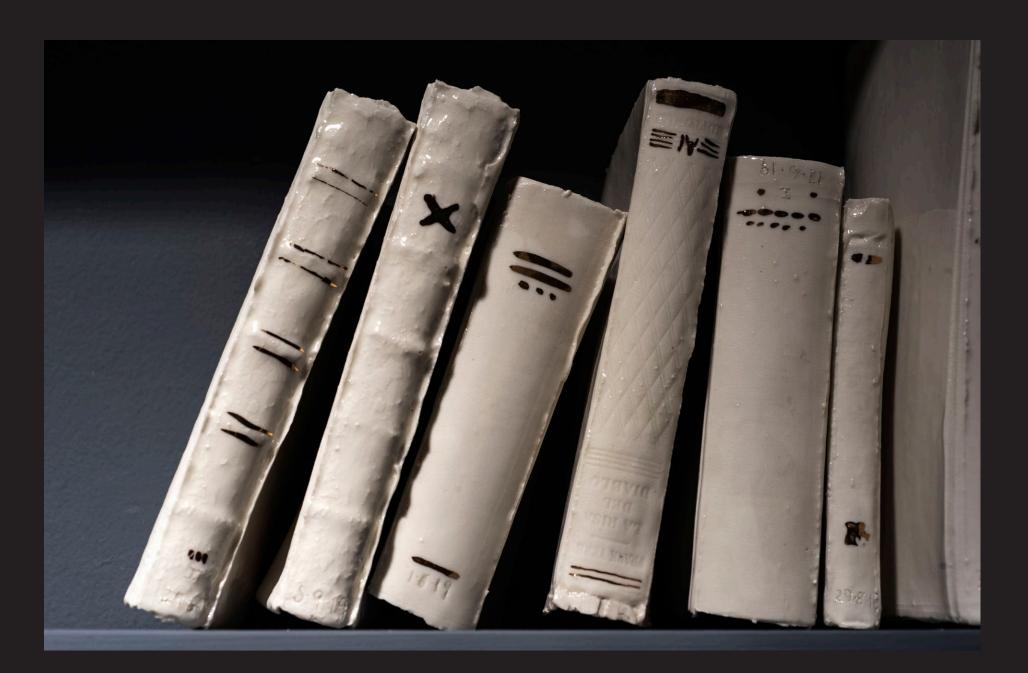

"Particular Flaws"

Material: Porcelain and gold luster

Size: variable

Max individual size :18 length x 8 prof. x 22 cms. height

"Particular Flaws" Detail

"Heap/Stack/Pile/Pire II" Material: Porcelain

Size: Variable - 100 x 60 x 50 cms. height aprox.