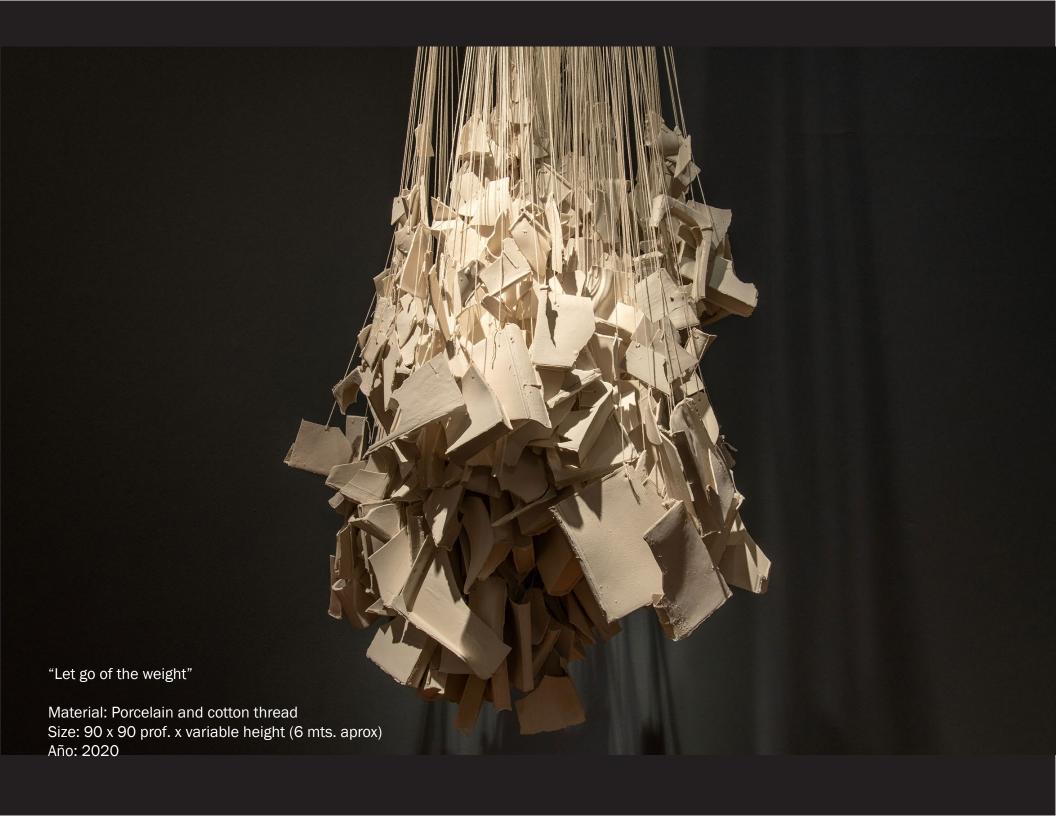

"Pulse"

Material: Porcelain

Size: Variable length máx 7mts. 10 prof. x 22 cms. H

"Phrases"

Material: Porcelain and gold luster on wooden shelves

Size: Variable Año: 2020

"Phrases" Detail

"Phrases" Detail