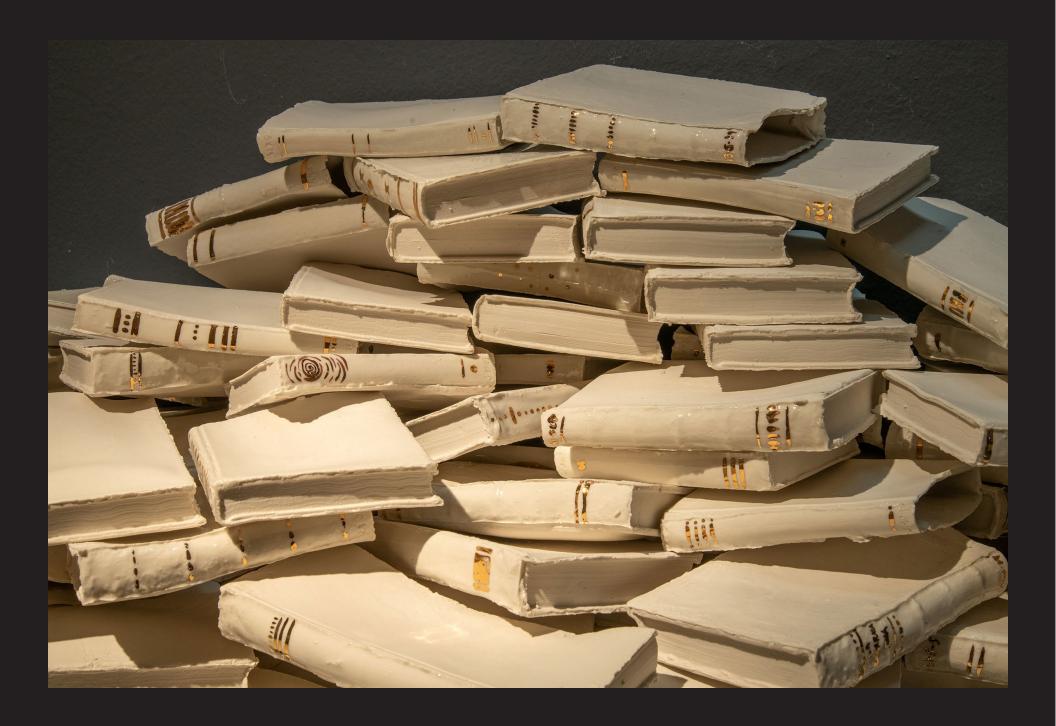

"Particular Flaws"

Material: Porcelain and gold luster

Size: variable

Max individual size :18 length x 8 prof. x 22 cms. height

"Particular Flaws" Detail

"Heap/Stack/Pile/Pire II" Material: Porcelain

Size: Variable - 100 x 60 x 50 cms. height aprox.

Year: 2020

"Heap/Stack/Pile/Pire I"

Material: Porcelain and gold luster

Size: Variable -  $100 \times 60 \times 50$  cms. height aprox.

"Breakages"

Material: Porcelain

Size: 20x 20 x 5 cms. max. each

"Breakages"