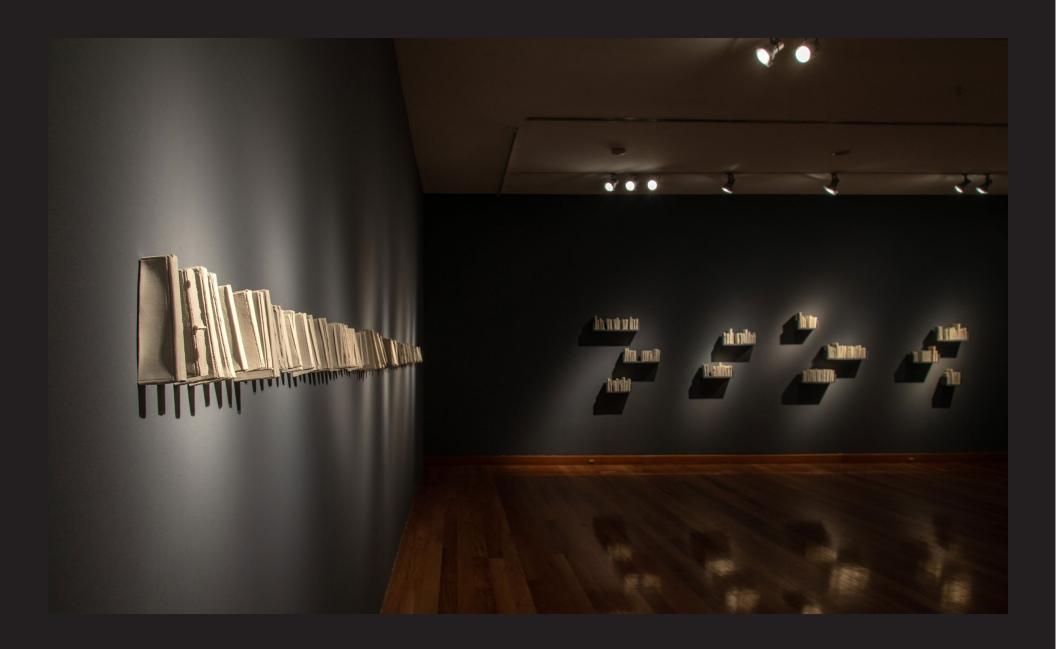

## Other Stories MARIANA TOCORNAL

First Floor- West and North view- "If I were to organize - white, gold and backwards" and "Pulse"

First floor - West view - "If I were to organize - white, gold and backwards"

"Pulse"

Material: Porcelain

Size: Variable length máx 7mts. 10 prof. x 22 cms. H

"Phrases"

Material: Porcelain and gold luster on wooden shelves

Size: Variable Año: 2020

"Phrases" Detail

"Phrases" Detail