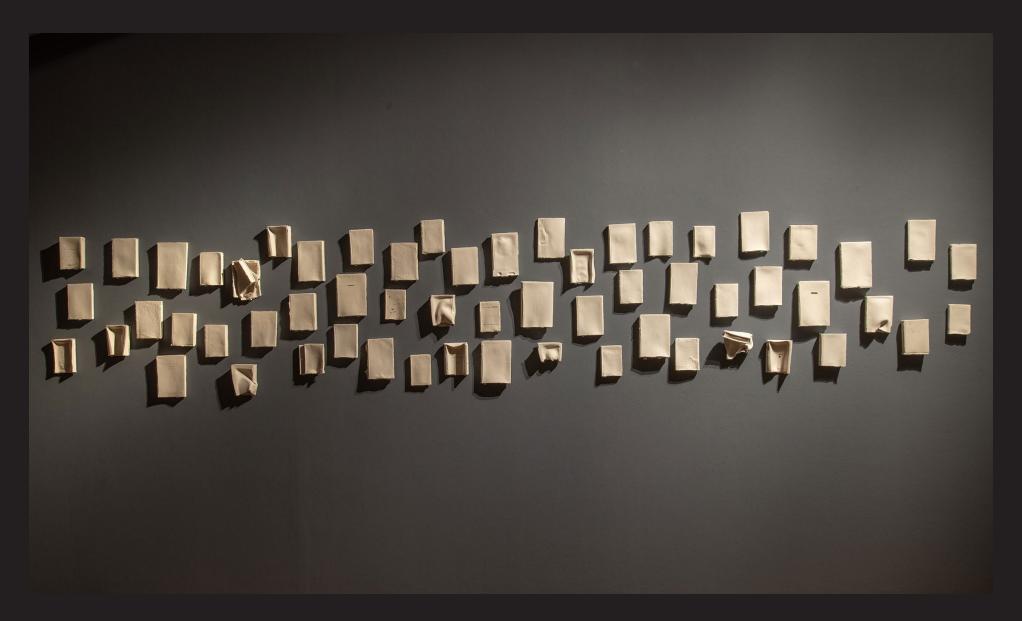

"Pulse"

Material: Porcelain

Size: Variable length máx 7mts. 10 prof. x 22 cms. H

"Phrases"

Material: Porcelain and gold luster on wooden shelves

Size: Variable Año: 2020

"Phrases" Detail

"Phrases" Detail