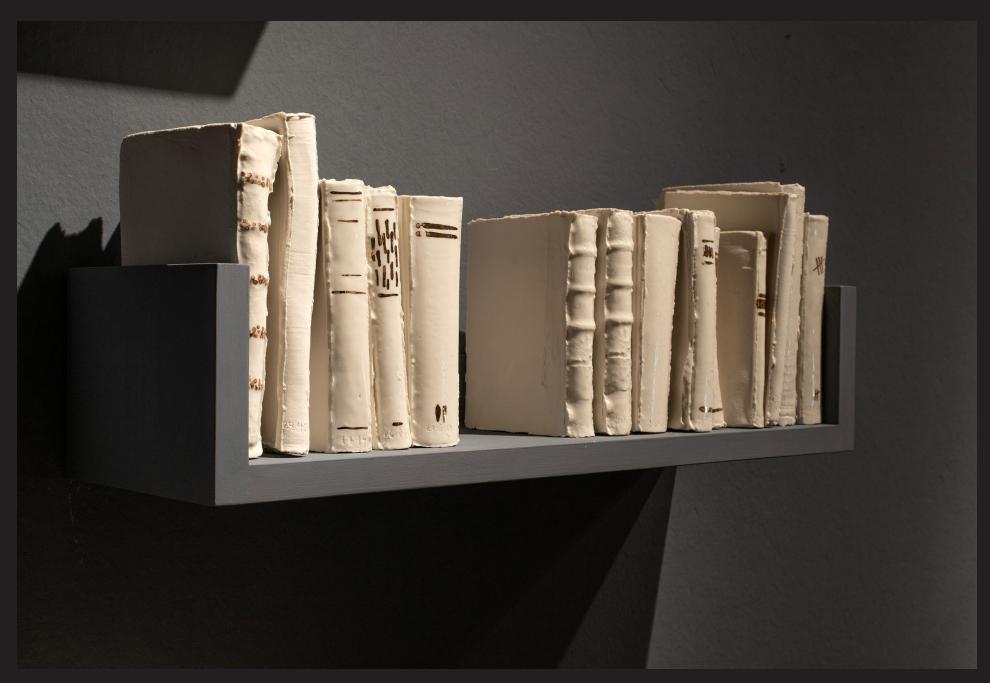

"Pulse"

Material: Porcelain

Size: Variable length máx 7mts. 10 prof. x 22 cms. H

"Phrases"

Material: Porcelain and gold luster on wooden shelves

Size: Variable Año: 2020

"Phrases" Detail

"Phrases" Detail

"Particular Flaws"

Material: Porcelain and gold luster

Size: variable

Max individual size :18 length x 8 prof. x 22 cms. height

"Particular Flaws" Detail

"Heap/Stack/Pile/Pire II" Material: Porcelain

Size: Variable - 100 x 60 x 50 cms. height aprox.