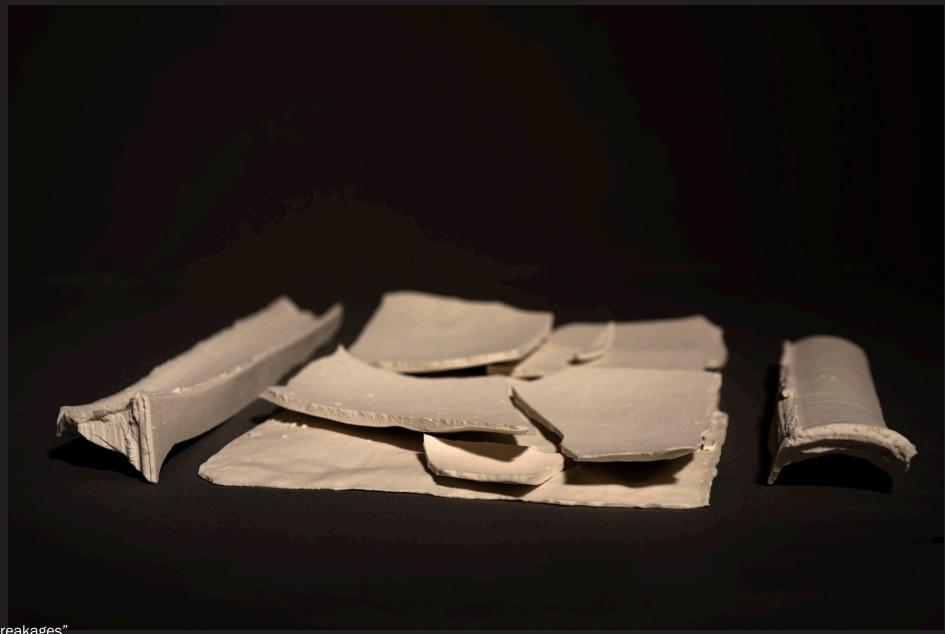

Year: 2020

"Heap/Stack/Pile/Pire I"

Material: Porcelain and gold luster

Size: Variable -  $100 \times 60 \times 50$  cms. height aprox.

"Breakages"

Material: Porcelain

Size: 20x 20 x 5 cms. max. each

"Breakages"

Material: Porcelain

Size: 20x 20 x 5 cms. max.

Material: Porcelain

Size: 20x 20 x 5 cms. max.

"Breakages"

Material: Porcelain

Size: 20x 20 x 5 cms. max.

Top Floor - South and West view