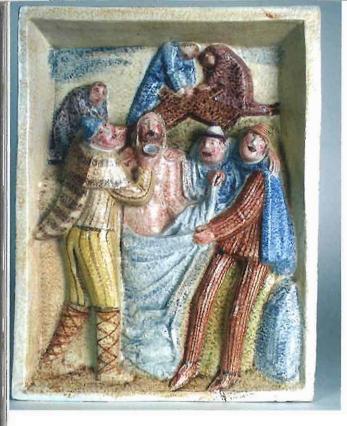

#### タイルは いま、新時代 ARTIST 作家シリーズ

-

\_

6/2

- 8---<sup>ボンベオ・</sup> ビアネッツォーラ 周りとの調和を考える「シンプルさ」 空間に静かな知性を与える繊細なレリーフ
- 12-ローランド・ ジョバンニーニ 空間に豊かな対話が始まります
- 22-モーシリーズ 心優しきファニー・アート "MOO"シリーズ

タイルはいま、新時代

日本の彩

28-日本の彩 色を超えた彩たち