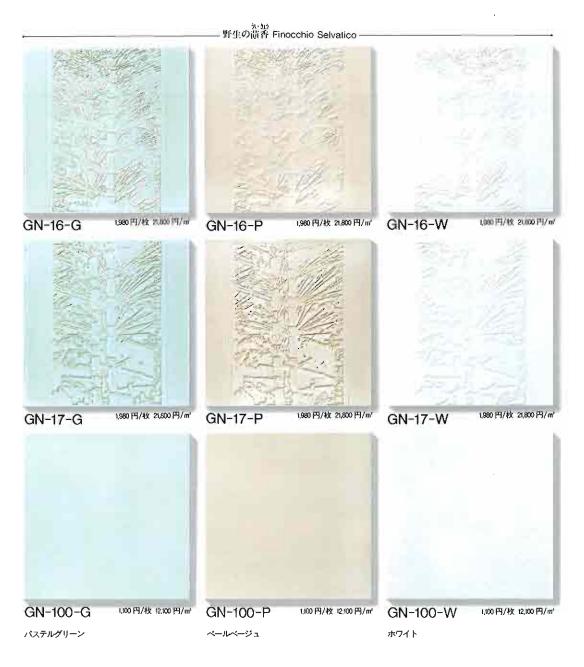

### アート・ガラス/ベッキア・イタリア〈大理石〉 作家シリーズ/クラフト/陶壁画 内装タイル

ARTIST SERIES ROLAND GIOVANNINI D-FXK-VarVI-I

■ ふどう酒の瓶 AGN-300-1M AGN-300-2M AGN-300-3M AGN-300-100M AGN-300-100W AGN-300-3W AGN-300-1W AGN-300-2W

影状·寸法(m)

#### ARTIST SERIES

### ROLAND GIOVANNINI u-avk.va/va-a

300角

ARTIST SERIES

### ROLAND GIOVANNINI n- JVK· Varva-