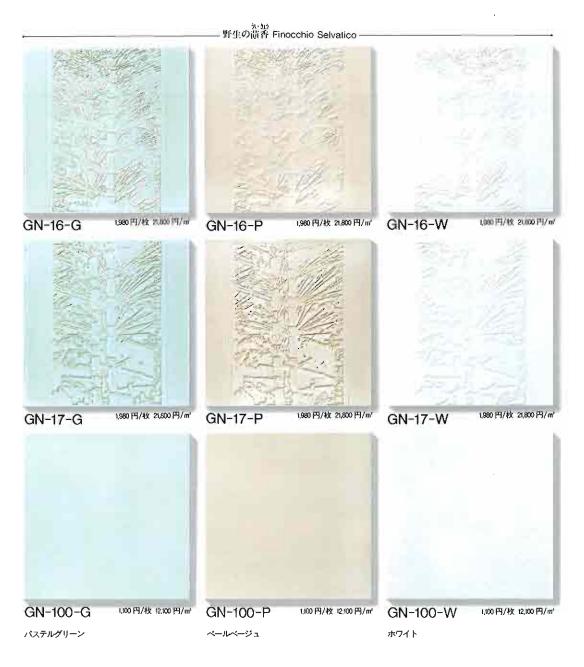

Architectural Ceramics & Tiles by Shino Toseki

アクツ1990▶1991

### アート・ガラス/ベッキア・イタリア〈大理石〉 作家シリーズ/クラフト/陶壁画 内装タイル

ARTIST SERIES ROLAND GIOVANNINI D-FXK-VarVI-I

■ ふどう酒の瓶 AGN-300-1M AGN-300-2M AGN-300-3M AGN-300-100M AGN-300-100W AGN-300-3W AGN-300-1W AGN-300-2W

影状·寸法(m)