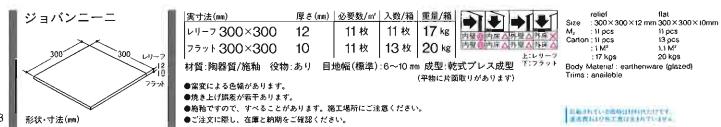

| 材質:陶器質/施釉      | 役物:あり | 目地幅(標準):6~10m |       |      | 成型:乾式プレス成型 |         |         |  |
|----------------|-------|---------------|-------|------|------------|---------|---------|--|
| 来讨法(m)         |       | 102253000     | 必要数/而 | 入銀/箱 | thint/file | 信求值格/mi | 信号函格/5  |  |
| 120-2300×300   |       | 12            | 1148  | 1145 | 17ki       | 21,800円 | 1,980円  |  |
| 7-5-91-300×300 |       | 10            | 1148  | 134  | 2010       | 12,100P | 1,10014 |  |

10

11秋

@181111002300×300 ● 家園による色幅があります。

動きには認定が行きのます。
動車ですので、すべることがあります。
第工場所にご注意ください。
ご言文に思し、有市と範疇をご確認ください。
ご言文に思し、有市と範疇をご確認ください。
ご認知されている動格は利利れたけです。
記載されている動格は利利れたけです。
記載されている動格は利利れたけです。

モニの商品は主文生産品 大すのて一採用の場合 は納用を二確認くたさい