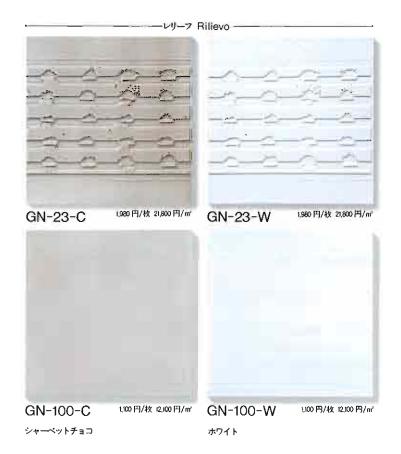

### 材質:陶器質/施釉 役物:あり 目地幅(標準):6~10mm 成型:乾式プレス成型

| 表示:15.Gm                                                                                                        |    | - 15/88 80/111 | - X80/m | - mushu0 | ····································· | 1210 BEA/4 |
|-----------------------------------------------------------------------------------------------------------------|----|----------------|---------|----------|---------------------------------------|------------|
| UU-2300×300                                                                                                     | 12 | 1145           | 116     | 1712     | 21,800                                | 1,980      |
| 2721-300×300                                                                                                    | 10 | 1169           | 134%    | 2044     | 12,100FH                              | 1,100P     |
| 1918.71 mill#2300×300                                                                                           | 10 | 11秋            | 8       |          | inj                                   | 1,600P     |
| Conception of the second se |    |                |         |          |                                       |            |

※変化よる色幅があります。
※変化よる色幅があります。
※なして加速なからするのます。
新市ですので、すべることかあります。第工場所にに注意くたさい。
ごは文に聞い、作時と劇明をご確認ください。
ごは文に聞い、作時と劇明をご確認ください。
ごは文に聞い、作時と劇明をご確認ください。
ごは文に聞い、行時と劇明をご確認ください。
ごは文に聞い、行時と劇明をご確認ください。

● の商品は主文生用品T ▼のて二採用の場合は納 Щを二確認(たさい ■ 標準役物 形状・寸法(Ⅲ) 片面取り AGN-300-R