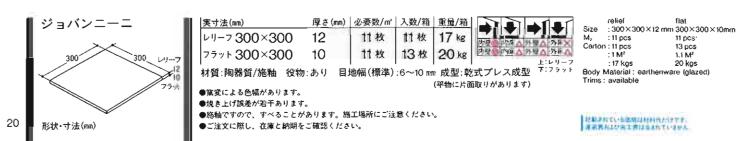

| 材質:陶器質/施釉      | 役物:あり | 目地幅(標準):6~10m |       |      | 成型:乾式プレス成型 |         |         |  |
|----------------|-------|---------------|-------|------|------------|---------|---------|--|
| 来讨法(m)         |       | 102253000     | 必要数/而 | 入銀/箱 | thint/file | 信求值格/mi | 信号函格/5  |  |
| 120-2300×300   |       | 12            | 1148  | 1145 | 17ki       | 21,800円 | 1,980円  |  |
| 7-5-91-300×300 |       | 10            | 1148  | 134  | 2010       | 12,100P | 1,10014 |  |

10

11秋

@181111002300×300 ● 家園による色幅があります。

動きには認定が行きのます。
動車ですので、すべることがあります。
第工場所にご注意ください。
ご言文に思し、有市と範疇をご確認ください。
ご言文に思し、有市と範疇をご確認ください。
ご認知されている動格は利利れたけです。
記載されている動格は利利れたけです。
記載されている動格は利利れたけです。

モニの商品は主文生産品 大すのて一採用の場合 は納用を二確認くたさい

-14

-12

1,600円

■標準役物形状・寸法(m) 片面取り AGN-300-R