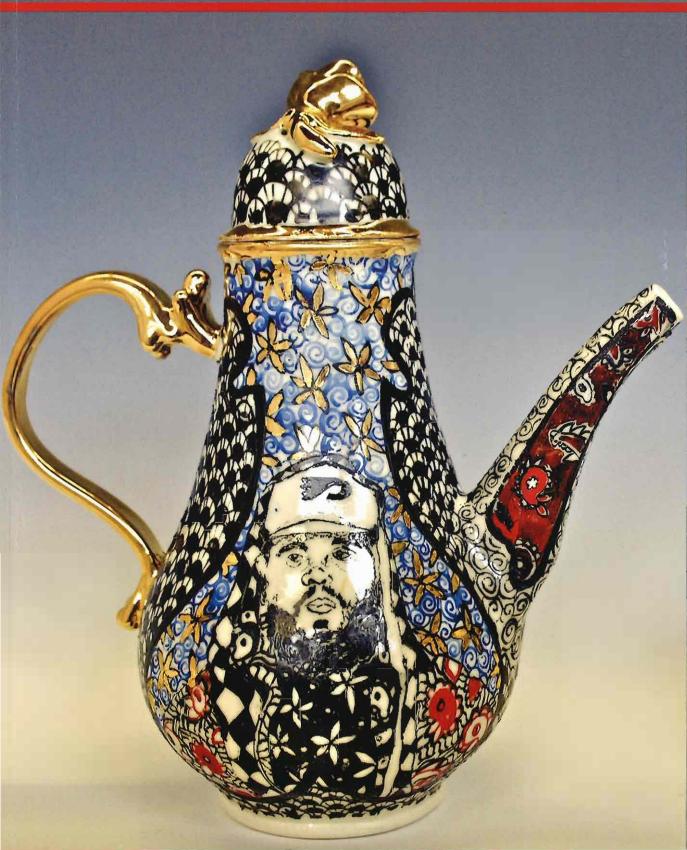

y Gianfranco Banzola courtesy of MIC. Above right: Luigi Ontani and Davide Servadei at work in Bottega Gatti, Faenza. 1998. Photo by Adil Asmaa.

Rolando Giovannini is a teacher at the Brera Academy of Fine Arts in Milan and the former Principal of the Istituto Statale d'Arte per la Ceramica Liceo Artístico per il Design Ceramico (State Art Institute for Ceramics and Ceramics Design School) in Faenza, Italy, from 1986 to 2012.

Thank you to Claudia Casali, Director of MIC (International Museum of Ceramics in Faenza) which retains many art works by the artist; Elena Giacometti photographer at MIC; Davide Servadei, Ceramica Gatti, Faenza; Bertozzi & Casoni, artists, Jmola; Jolanda Silvestrini of Bertozzi & Casoni Studio. Translated by John Wheatley.



INTERNATIONAL U8520 UK 610 CAN522 617





### INTERNATIONAL



#### Cover:

#### **Robert Lugo**

Food Stamp Teapot 2014

### Contents

| Articles                                                          |                |     |
|-------------------------------------------------------------------|----------------|-----|
| Ceramics in Peru M                                                | atthew Kangas  | 3   |
| Monica Rudquist: Incontext Ro                                     | bert Silberman | 8   |
| Unbounded – Kerry Jameson                                         | Bonnie Kemske  | 12  |
| The Work of Lilly Zuckerman                                       | Jeffrey Spahn  | 16  |
| Arturo Martini Lori-Ann Touchette & Rolan                         | ndo Giovannini | 20  |
| Lone Skov Madsen and Per Ahlmann