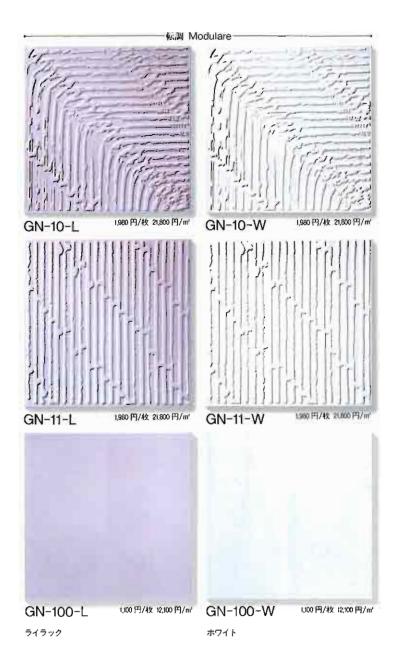

| 材質:陶器質/施釉      | 役物:あり | 目地幅(標準):6~10m |       |      | 成型:乾式プレス成型 |         |         |  |
|----------------|-------|---------------|-------|------|------------|---------|---------|--|
| 来讨法(m)         |       | 102253000     | 必要数/而 | 入銀/箱 | thint/file | 信求值格/mi | 信号函格/5  |  |
| 120-2300×300   |       | 12            | 1148  | 1145 | 17ki       | 21,800円 | 1,980円  |  |
| 7-5-91-300×300 |       | 10            | 1148  | 134  | 2010       | 12,100P | 1,10014 |  |

10

11秋

@181111002300×300 ● 家園による色幅があります。

動きには認定が行きのます。
動車ですので、すべることがあります。
第工場所にご注意ください。
ご言文に思し、有市と範疇をご確認ください。
ご言文に思し、有市と範疇をご確認ください。
ご認知されている動格は利利れたけです。
記載されている動格は利利れたけです。
記載されている動格は利利れたけです。

モニの商品は主文生産品 大すのて一採用の場合 は納用を二確認くたさい

-14

-12

1,600円

■標準役物形状・寸法(m) 片面取り AGN-300-R

### 材質:陶器質/施釉 役物:あり 目地幅(標準):6~10mm 成型:乾式プレス成型

| 表示:15.Gm                                                                                                        |    | - 15/88 80/111 | - X80/m | - mushu0 | ····································· | 1210 BEA/4 |
|-----------------------------------------------------------------------------------------------------------------|----|----------------|---------|----------|---------------------------------------|------------|
| UU-2300×300                                                                                                     | 12 | 1145           | 116     | 1712     | 21,800                                | 1,980      |
| 2721-300×300                                                                                                    | 10 | 1169           | 134%    | 2044     | 12,100FH                              | 1,100P     |
| 1918.71 mill#2300×300                                                                                           | 10 | 11秋            | 8       |          | inj                                   | 1,600P     |
| Conception of the second se |    |                |         |          |                                       |            |

※変化よる色幅があります。
※変化よる色幅があります。
※なして加速なからするのます。
新市ですので、すべることかあります。第工場所にに注意くたさい。
ごは文に聞い、作時と劇明をご確認ください。
ごは文に聞い、作時と劇明をご確認ください。
ごは文に聞い、作時と劇明をご確認ください。
ごは文に聞い、行時と劇明をご確認ください。
ごは文に聞い、行時と劇明をご確認ください。

● の商品は主文生用品T ▼のて二採用の場合は納 Щを二確認(たさい ■ 標準役物 形状・寸法(Ⅲ) 片面取り AGN-300-R