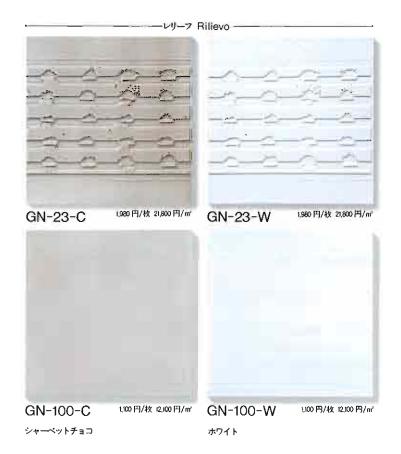

### ARTIST SERIES ROLAND GIOVANNINI D-FXK-VarV2-2

| AGN-300-20W  | AGN-300-100W | AGN-300-23W | AGN-300-100W |
|--------------|--------------|-------------|--------------|
|              | 1.00         | 2.3.6-3     |              |
|              | 1.6          |             |              |
| AGN-300-201. | AGN-300-100L | AGN-300-23C | AGN-300-100C |
|              |              | E and       |              |
|              |              |             |              |
| 一波           |              |             |              |

■ 形状・寸法(m) 300角

UB.

2 - 11 - 110 - 111-7

### 材質:陶器質/施釉 役物:あり 目地幅(標準):6~10mm 成型:乾式プレス成型

| 表示:15.Gm                                                                                                        |    | - 15/88 80/111 | - X80/m | - mushu0 | ····································· | 1210 BEA/4 |
|-----------------------------------------------------------------------------------------------------------------|----|----------------|---------|----------|---------------------------------------|------------|
| UU-2300×300                                                                                                     | 12 | 1145           | 116     | 1712     | 21,800                                | 1,980      |
| 2721-300×300                                                                                                    | 10 | 1169           | 134%    | 2044     | 12,100FH                              | 1,100P     |
| 1918.71 mill#2300×300                                                                                           | 10 | 11秋            | 8       |          | inj                                   | 1,600P     |
| Conception of the second se |    |                |         |          |                                       |            |

※変化よる色幅があります。
※変化よる色幅があります。
※なして加速なからするのます。
新市ですので、すべることかあります。第工場所にに注意くたさい。
ごは文に聞い、作時と劇明をご確認ください。
ごは文に聞い、作時と劇明をご確認ください。
ごは文に聞い、作時と劇明をご確認ください。
ごは文に聞い、行時と劇明をご確認ください。
ごは文に聞い、行時と劇明をご確認ください。

● の商品は主文生用品T ▼のて二採用の場合は納 Щを二確認(たさい ■ 標準役物 形状・寸法(Ⅲ) 片面取り AGN-300-R