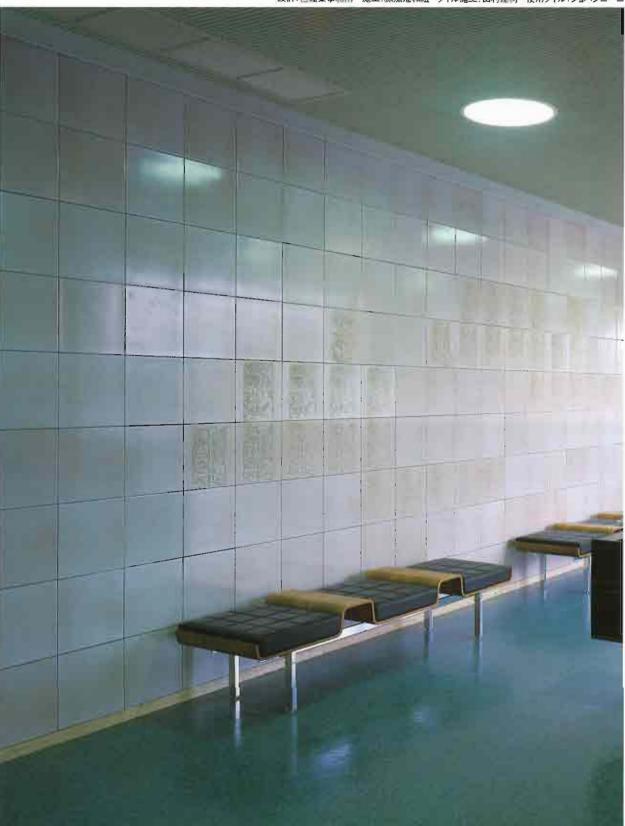

■ 形状・寸法(m) 300角

UB.

2 - 11 - 110 - 111-7

### 材質:陶器質/施釉 役物:あり 目地幅(標準):6~10mm 成型:乾式プレス成型

| 表示:15.Gm                                                                                                        |    | - 15/88 80/111 | - X80/m | - mushu0 | ····································· | 1210 BEA/4 |
|-----------------------------------------------------------------------------------------------------------------|----|----------------|---------|----------|---------------------------------------|------------|
| UU-2300×300                                                                                                     | 12 | 1145           | 116     | 1712     | 21,800                                | 1,980      |
| 2721-300×300                                                                                                    | 10 | 1169           | 134%    | 2044     | 12,100FH                              | 1,100P     |
| 1918.71 mill#2300×300                                                                                           | 10 | 11秋            | 8       |          | inj                                   | 1,600P     |
| Conception of the second se |    |                |         |          |                                       |            |