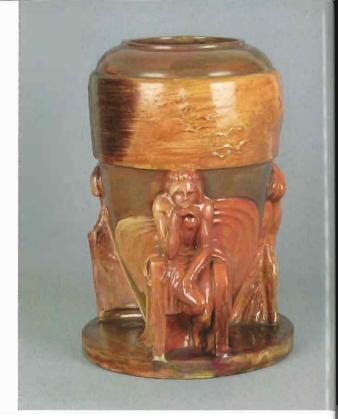

#### タイルは いま、新時代 ARTIST 作家シリーズ

-

\_

6/2

- 8---<sup>ボンベオ・</sup> ビアネッツォーラ 周りとの調和を考える「シンプルさ」 空間に静かな知性を与える繊細なレリーフ
- 12-ローランド・ ジョバンニーニ 空間に豊かな対話が始まります
- 22-モーシリーズ 心優しきファニー・アート "MOO"シリーズ

タイルはいま、新時代

日本の彩

28-日本の彩 色を超えた彩たち