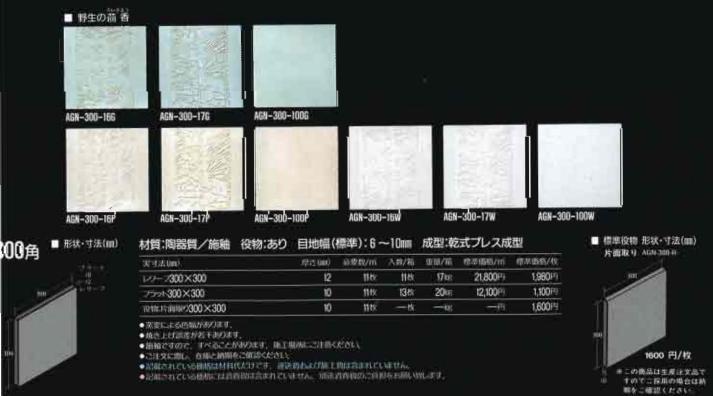

| 材質:陶器質/施釉      | 役物:あり | 目地幅(標準):6~10m |       |      | 成型:乾式プレス成型 |         |         |  |
|----------------|-------|---------------|-------|------|------------|---------|---------|--|
| 来讨法(m)         |       | 102253000     | 必要数/而 | 入銀/箱 | thint/file | 信求值格/mi | 信号函格/5  |  |
| 120-2300×300   |       | 12            | 1148  | 1145 | 17ki       | 21,800円 | 1,980円  |  |
| 7-5-91-300×300 |       | 10            | 1148  | 134  | 2010       | 12,100P | 1,10014 |  |

10

11秋

@181111002300×300 ● 家園による色幅があります。

動きには認定が行きのます。
動車ですので、すべることがあります。
第工場所にご注意ください。
ご言文に思し、有市と範疇をご確認ください。
ご言文に思し、有市と範疇をご確認ください。
ご認知されている動格は利利れたけです。
記載されている動格は利利れたけです。
記載されている動格は利利れたけです。

モニの商品は主文生産品 大すのて一採用の場合 は納用を二確認くたさい

-14

-12

1,600円

■標準役物形状・寸法(m) 片面取り AGN-300-R