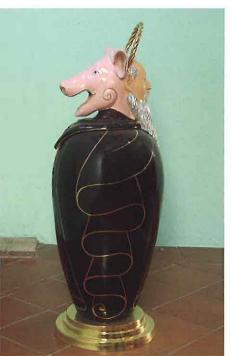

### アート・ガラス/ベッキア・イタリア〈大理石〉 作家シリーズ/クラフト/陶壁画 内装タイル

ARTIST SERIES ROLAND GIOVANNINI D-FXK-VarVI-I

■ ふどう酒の瓶 AGN-300-1M AGN-300-2M AGN-300-3M AGN-300-100M AGN-300-100W AGN-300-3W AGN-300-1W AGN-300-2W

影状·寸法(m)

#### ARTIST SERIES

### ROLAND GIOVANNINI u-avk.va/va-a

300角

ARTIST SERIES