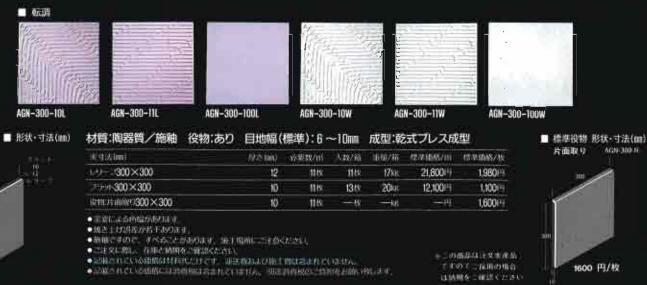

### ARTIST SERIES ROLAND GIOVANNINI D-FXK-VarV2-2

| AGN-300-20W  | AGN-300-100W | AGN-300-23W | AGN-300-100W |
|--------------|--------------|-------------|--------------|
|              | 1.00         | 2.3.6-3     |              |
|              | 1.6          |             |              |
| AGN-300-201. | AGN-300-100L | AGN-300-23C | AGN-300-100C |
|              |              | E and       |              |
|              |              |             |              |
| 一波           |              |             |              |

### 材質:陶器質/施釉 役物:あり 目地幅(標準):6~10mm 成型:乾式プレス成型

| 表示:15.Gm                                                                                                        |    | - 15/88 80/111 | - X80/m | - mushu0 | ····································· | 1210 BEA/4 |
|-----------------------------------------------------------------------------------------------------------------|----|----------------|---------|----------|---------------------------------------|------------|
| UU-2300×300                                                                                                     | 12 | 1145           | 116     | 1712     | 21,800                                | 1,980      |
| 2721-300×300                                                                                                    | 10 | 1169           | 134%    | 2044     | 12,100FH                              | 1,100P     |
| 1918.71 mill#2300×300                                                                                           | 10 | 11秋            | 8       |          | inj                                   | 1,600P     |
| Conception of the second se |    |                |         |          |                                       |            |

-14

-12

1,600円

■標準役物形状・寸法(m) 片面取り AGN-300-R