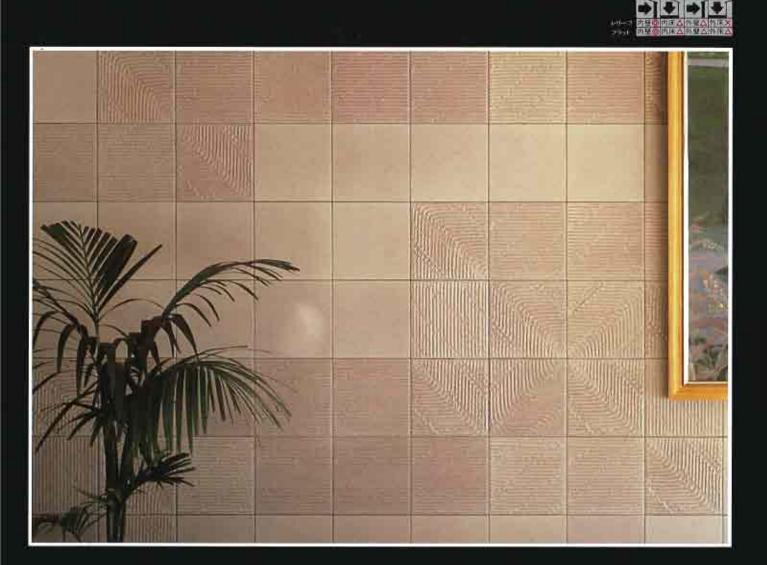

### アート・ガラス/ベッキア・イタリア〈大理石〉 作家シリーズ/クラフト/陶壁画 内装タイル

ARTIST SERIES ROLAND GIOVANNINI D-FXK-VarVI-I

■ ふどう酒の瓶 AGN-300-1M AGN-300-2M AGN-300-3M AGN-300-100M AGN-300-100W AGN-300-3W AGN-300-1W AGN-300-2W

影状·寸法(m)

### ROLAND GIOVANNINI u-avk.va/va-a

300角

ARTIST SERIES