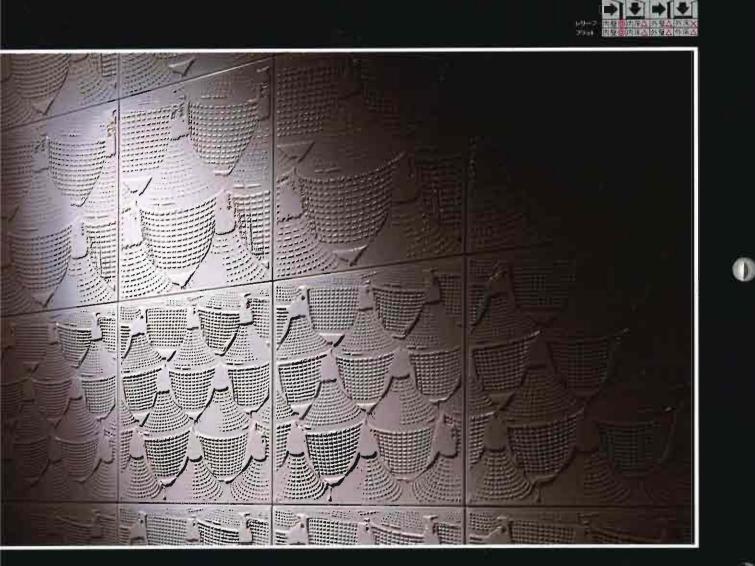

### アート・ガラス/ベッキア・イタリア〈大理石〉 作家シリーズ/クラフト/陶壁画 内装タイル

ARTIST SERIES ROLAND GIOVANNINI D-FXK-VarVI-I

■ ふどう酒の瓶 AGN-300-1M AGN-300-2M AGN-300-3M AGN-300-100M AGN-300-100W AGN-300-3W AGN-300-1W AGN-300-2W

影状·寸法(m)

### ROLAND GIOVANNINI u-avk.va/va-a

300角

ARTIST SERIES

### ROLAND GIOVANNINI n- JVK· Varva-

### ARTIST SERIES ROLAND GIOVANNINI D-FXK-VarV2-2

| AGN-300-20W  | AGN-300-100W | AGN-300-23W | AGN-300-100W |
|--------------|--------------|-------------|--------------|
|              | 1.00         | 2.3.6-3     |              |
|              | 1.6          |             |              |
| AGN-300-201. | AGN-300-100L | AGN-300-23C | AGN-300-100C |
|              |              | E and       |              |
|              |              |             |              |
| 一波           |              |             |              |