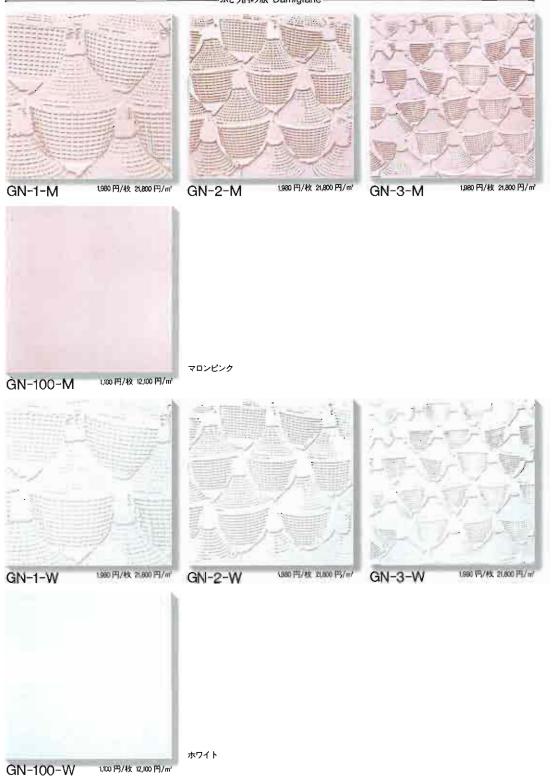

### アート・ガラス/ベッキア・イタリア〈大理石〉 作家シリーズ/クラフト/陶壁画 内装タイル

ARTIST SERIES ROLAND GIOVANNINI D-FXK-VarVI-I

■ ふどう酒の瓶 AGN-300-1M AGN-300-2M AGN-300-3M AGN-300-100M AGN-300-100W AGN-300-3W AGN-300-1W AGN-300-2W

影状·寸法(m)

| 材質:陶器質/施釉      | 役物:あり | 目地幅(標準):6~10m |       |      | 成型:乾式プレス成型 |         |         |  |
|----------------|-------|---------------|-------|------|------------|---------|---------|--|
| 来讨法(m)         |       | 102253000     | 必要数/而 | 入銀/箱 | thint/file | 信求值格/mi | 信号函格/5  |  |
| 120-2300×300   |       | 12            | 1148  | 1145 | 17ki       | 21,800円 | 1,980円  |  |
| 7-5-91-300×300 |       | 10            | 1148  | 134  | 2010       | 12,100P | 1,10014 |  |

### 材質:陶器質/施釉 役物:あり 目地幅(標準):6~10mm 成型:乾式プレス成型

| 表示:15.Gm                                                                                                        |    | - 15/88 80/111 | - X80/m | - mushu0 | ····································· | 1210 BEA/4 |
|-----------------------------------------------------------------------------------------------------------------|----|----------------|---------|----------|---------------------------------------|------------|
| UU-2300×300                                                                                                     | 12 | 1145           | 116     | 1712     | 21,800                                | 1,980      |
| 2721-300×300                                                                                                    | 10 | 1169           | 134%    | 2044     | 12,100FH                              | 1,100P     |
| 1918.71 mill#2300×300                                                                                           | 10 | 11秋            | 8       |          | inj                                   | 1,600P     |
| Conception of the second se |    |                |         |          |                                       |            |