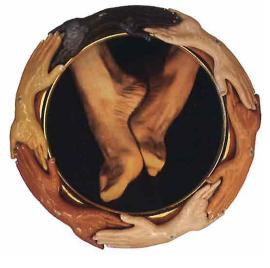

nues to be that most significant manifestation of his own work." In fact, the artist responded to questions wearing a mask. The content of his words, the reverberation of the voice, the cadence of the language created an atmosphere of great participation and suggestion. He left a most poetic mark on proceedings. "A work on his own identity tied to cultural icons. An identity, at the same time, personal yet universal," continues Zauli.





Above: ErmesteticaSanSebastianSaggittario. 1995. Polychrome majolica. 187 x 52 x 52 cm. Photo courtesy of Luigi Ontani. Above right: Tondo Manipiedi. 2011. Photoceramics on polychrome majolica. 70 cm. Photo by Davide Servadei. Below: TebaideAntonioAbate. 2006. Polychrome majolica, gold lustre. 123 x 45 cm. Photo by Gianfranco Banzola courtesy of MIC.





At the end, however, like all great artists, he devoted himself generously public by to the beautiful making designs, colours, signed always with stylistic flutter, а on note pads and 2008, diaries. Ĭn the Ballardini State Institute of Ceramic Art bestowed upon him an award – a scroll and a soft,

white earthenware figurine, glazed (a re-edition of an original Serafino Mattucci of 1933, preserved in the museum MISA – State Institute of Arts Museum in Faenza inside the famous old school, placed in the contemporary structure in 2008, a small sculpture interpreted only on the surface with a perfect, thin layer of gold to a small fire by Stefano Merli).

The genius of Ontani and the skilled techniques of his collaborators, chosen with great insight and sensitivity, have granted him the possi