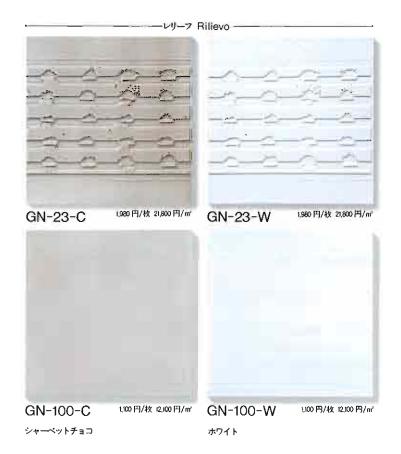

### アート・ガラス/ベッキア・イタリア〈大理石〉 作家シリーズ/クラフト/陶壁画 内装タイル

ARTIST SERIES ROLAND GIOVANNINI D-FXK-VarVI-I

■ ふどう酒の瓶 AGN-300-1M AGN-300-2M AGN-300-3M AGN-300-100M AGN-300-100W AGN-300-3W AGN-300-1W AGN-300-2W

影状·寸法(m)

### ARTIST SERIES ROLAND GIOVANNINI D-FXK-VarV2-2

| AGN-300-20W  | AGN-300-100W | AGN-300-23W | AGN-300-100W |
|--------------|--------------|-------------|--------------|
|              | 1.00         | 2.3.6-3     |              |
|              | 1.6          |             |              |
| AGN-300-201. | AGN-300-100L | AGN-300-23C | AGN-300-100C |
|              |              | E and       |              |
|              |              |             |              |
| 一波           |              |             |              |