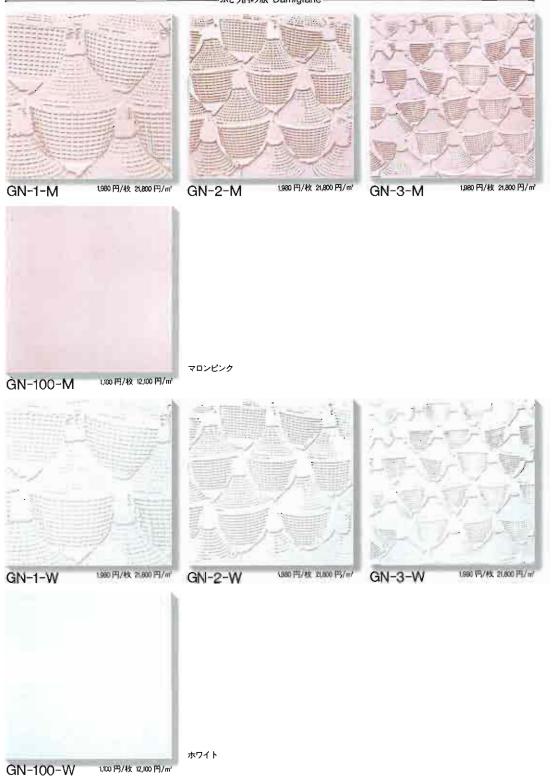

| 材質:陶器質/施釉      | 役物:あり | 目地幅(標準):6~10m |       |      | 成型:乾式プレス成型 |         |         |  |
|----------------|-------|---------------|-------|------|------------|---------|---------|--|
| 来讨法(m)         |       | 102253000     | 必要数/而 | 入銀/箱 | thint/file | 信求值格/mi | 信号函格/5  |  |
| 120-2300×300   |       | 12            | 1148  | 1145 | 17ki       | 21,800円 | 1,980円  |  |
| 7-5-91-300×300 |       | 10            | 1148  | 134  | 2010       | 12,100P | 1,10014 |  |

### 材質:陶器質/施釉 役物:あり 目地幅(標準):6~10mm 成型:乾式プレス成型

| 表示:15.Gm                                                                                                        |    | - 15/88 80/111 | - X80/m | - mushu0 | ····································· | 1210 BEA/4 |
|-----------------------------------------------------------------------------------------------------------------|----|----------------|---------|----------|---------------------------------------|------------|
| UU-2300×300                                                                                                     | 12 | 1145           | 116     | 1712     | 21,800                                | 1,980      |
| 2721-300×300                                                                                                    | 10 | 1169           | 134%    | 2044     | 12,100FH                              | 1,100P     |
| 1918.71 mill#2300×300                                                                                           | 10 | 11秋            | 8       |          | inj                                   | 1,600P     |
| Conception of the second se |    |                |         |          |                                       |            |