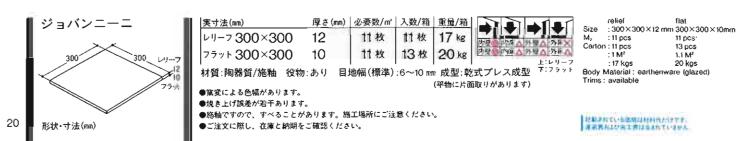

### アート・ガラス/ベッキア・イタリア〈大理石〉 作家シリーズ/クラフト/陶壁画 内装タイル

ARTIST SERIES ROLAND GIOVANNINI D-FXK-VarVI-I

■ ふどう酒の瓶 AGN-300-1M AGN-300-2M AGN-300-3M AGN-300-100M AGN-300-100W AGN-300-3W AGN-300-1W AGN-300-2W

影状·寸法(m)

| 材質:陶器質/施釉      | 役物:あり | 目地幅(標準):6~10m |       |      | 成型:乾式プレス成型 |         |         |  |
|----------------|-------|---------------|-------|------|------------|---------|---------|--|
| 来讨法(m)         |       | 102253000     | 必要数/而 | 入銀/箱 | thint/file | 信求值格/mi | 信号函格/5  |  |
| 120-2300×300   |       | 12            | 1148  | 1145 | 17ki       | 21,800円 | 1,980円  |  |
| 7-5-91-300×300 |       | 10            | 1148  | 134  | 2010       | 12,100P | 1,10014 |  |

10

11秋

@181111002300×300 ● 家園による色幅があります。

動きには認定が行きのます。
動車ですので、すべることがあります。
第工場所にご注意ください。
ご言文に思し、有市と範疇をご確認ください。
ご言文に思し、有市と範疇をご確認ください。
ご認知されている動格は利利れたけです。
記載されている動格は利利れたけです。
記載されている動格は利利れたけです。

モニの商品は主文生産品 大すのて一採用の場合 は納用を二確認くたさい

-14

-12

1,600円

■標準役物形状・寸法(m) 片面取り AGN-300-R