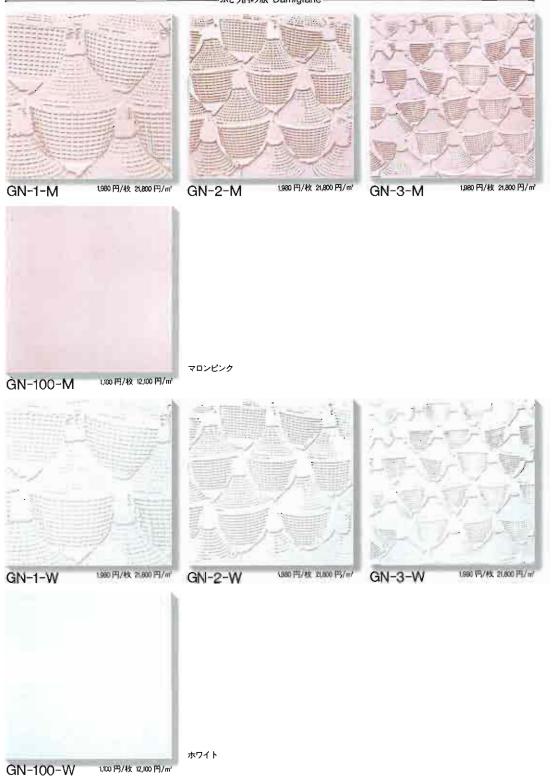

### アート・ガラス/ベッキア・イタリア〈大理石〉 作家シリーズ/クラフト/陶壁画 内装タイル

ARTIST SERIES ROLAND GIOVANNINI D-FXK-VarVI-I

■ ふどう酒の瓶 AGN-300-1M AGN-300-2M AGN-300-3M AGN-300-100M AGN-300-100W AGN-300-3W AGN-300-1W AGN-300-2W

影状·寸法(m)

### ARTIST SERIES ROLAND GIOVANNINI D-FXK-VarV2-2

| AGN-300-20W  | AGN-300-100W | AGN-300-23W | AGN-300-100W |
|--------------|--------------|-------------|--------------|
|              | 1.00         | 2.3.6-3     |              |
|              | 1.6          |             |              |
| AGN-300-201. | AGN-300-100L | AGN-300-23C | AGN-300-100C |
|              |              | E and       |              |
|              |              |             |              |
| 一波           |              |             |              |