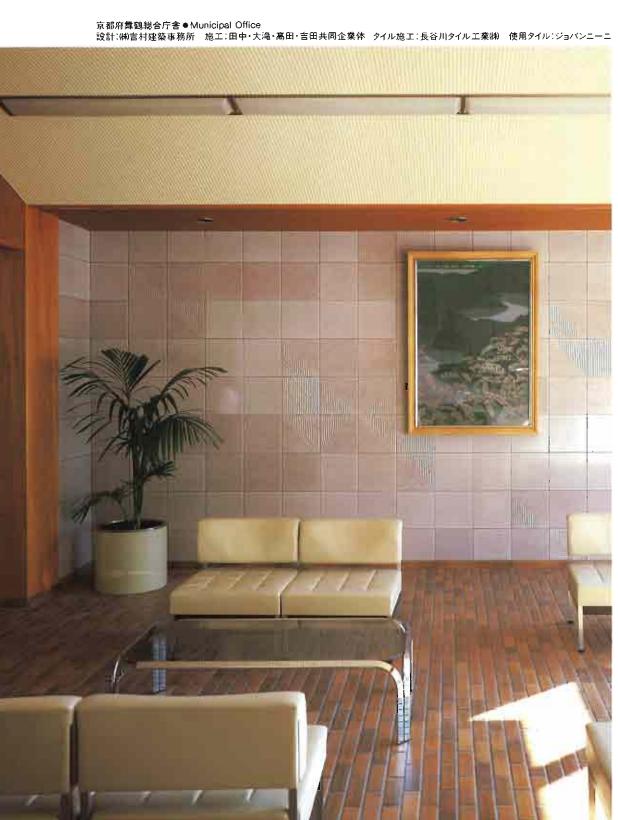

■ 形状・寸法(m) 300角

UB.

2 - 11 - 110 - 111-7

### 材質:陶器質/施釉 役物:あり 目地幅(標準):6~10mm 成型:乾式プレス成型

| 表示:15.Gm                                                                                                        |    | - 15/88 80/111 | - X80/m | - mushu0 | ····································· | 1210 BEA/4 |
|-----------------------------------------------------------------------------------------------------------------|----|----------------|---------|----------|---------------------------------------|------------|
| UU-2300×300                                                                                                     | 12 | 1145           | 116     | 1712     | 21,800                                | 1,980      |
| 2721-300×300                                                                                                    | 10 | 1169           | 134%    | 2044     | 12,100FH                              | 1,100P     |
| 1918.71 mill#2300×300                                                                                           | 10 | 11秋            | 8       |          | inj                                   | 1,600P     |
| Conception of the second se |    |                |         |          |                                       |            |