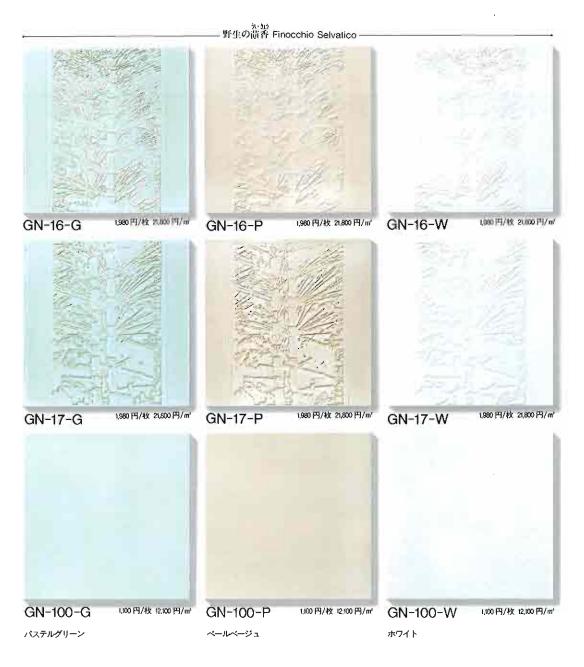

### アート・ガラス/ベッキア・イタリア〈大理石〉 作家シリーズ/クラフト/陶壁画 内装タイル

ARTIST SERIES ROLAND GIOVANNINI D-FXK-VarVI-I

■ ふどう酒の瓶 AGN-300-1M AGN-300-2M AGN-300-3M AGN-300-100M AGN-300-100W AGN-300-3W AGN-300-1W AGN-300-2W

影状·寸法(m)

| 材質:陶器質/施釉      | 役物:あり | 目地幅(標準):6~10m |       |      | 成型:乾式プレス成型 |         |         |  |
|----------------|-------|---------------|-------|------|------------|---------|---------|--|
| 来讨法(m)         |       | 102253000     | 必要数/而 | 入銀/箱 | thint/file | 信求值格/mi | 信号函格/5  |  |
| 120-2300×300   |       | 12            | 1148  | 1145 | 17ki       | 21,800円 | 1,980円  |  |
| 7-5-91-300×300 |       | 10            | 1148  | 134  | 2010       | 12,100P | 1,10014 |  |

10

11秋

@181111002300×300 ● 家園による色幅があります。

動きには認定が行きのます。
動車ですので、すべることがあります。
第工場所にご注意ください。
ご言文に思し、有市と範疇をご確認ください。
ご言文に思し、有市と範疇をご確認ください。
ご認知されている動格は利利れたけです。
記載されている動格は利利れたけです。
記載されている動格は利利れたけです。

モニの商品は主文生産品 大すのて一採用の場合 は納用を二確認くたさい

-14

-12

1,600円

■標準役物形状・寸法(m) 片面取り AGN-300-R