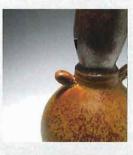

### アート・ガラス/ベッキア・イタリア〈大理石〉 作家シリーズ/クラフト/陶壁画 内装タイル

ARTIST SERIES ROLAND GIOVANNINI D-FXK-VarVI-I

■ ふどう酒の瓶 AGN-300-1M AGN-300-2M AGN-300-3M AGN-300-100M AGN-300-100W AGN-300-3W AGN-300-1W AGN-300-2W

影状·寸法(m)