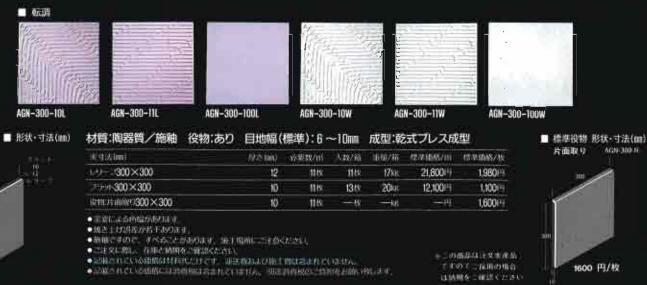

| 材質:陶器質/施釉      | 役物:あり | 目地幅(標準):6~10m |       |      | 成型:乾式プレス成型 |         |         |  |
|----------------|-------|---------------|-------|------|------------|---------|---------|--|
| 来讨法(m)         |       | 102253000     | 必要数/而 | 入銀/箱 | thint/file | 信求值格/mi | 信号函格/5  |  |
| 120-2300×300   |       | 12            | 1148  | 1145 | 17ki       | 21,800円 | 1,980円  |  |
| 7-5-91-300×300 |       | 10            | 1148  | 134  | 2010       | 12,100P | 1,10014 |  |

10

11秋

@181111002300×300 ● 家園による色幅があります。

動きには認定が行きのます。
動車ですので、すべることがあります。
第工場所にご注意ください。
ご言文に思し、有市と範疇をご確認ください。
ご言文に思し、有市と範疇をご確認ください。
ご認知されている動格は利利れたけです。
記載されている動格は利利れたけです。
記載されている動格は利利れたけです。

モニの商品は主文生産品 大すのて一採用の場合 は納用を二確認くたさい

-14

-12

1,600円

■標準役物形状・寸法(m) 片面取り AGN-300-R