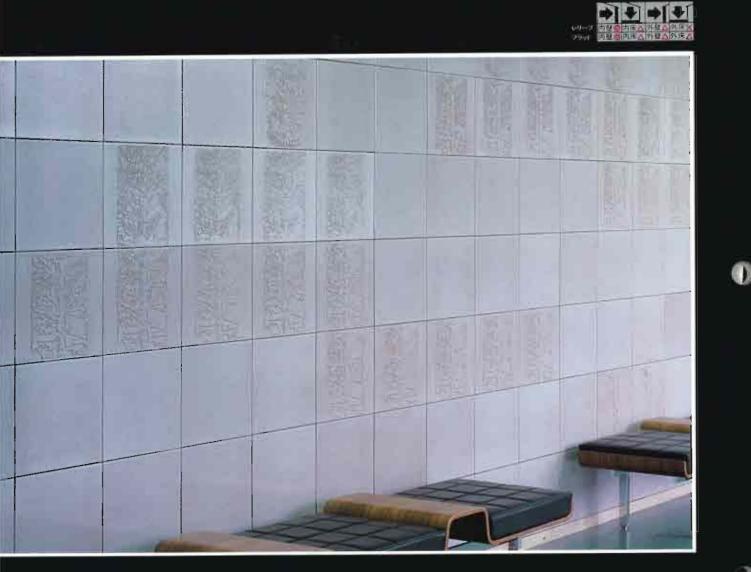

### ARTIST SERIES ROLAND GIOVANNINI D-FXK-VarV2-2

| AGN-300-20W  | AGN-300-100W | AGN-300-23W | AGN-300-100W |
|--------------|--------------|-------------|--------------|
|              | 1.00         | 2.3.6-3     |              |
|              | 1.6          |             |              |
| AGN-300-201. | AGN-300-100L | AGN-300-23C | AGN-300-100C |
|              |              | E and       |              |
|              |              |             |              |
| 一波           |              |             |              |

■ 形状・寸法(m) 300角

UB.

2 - 11 - 110 - 111-7