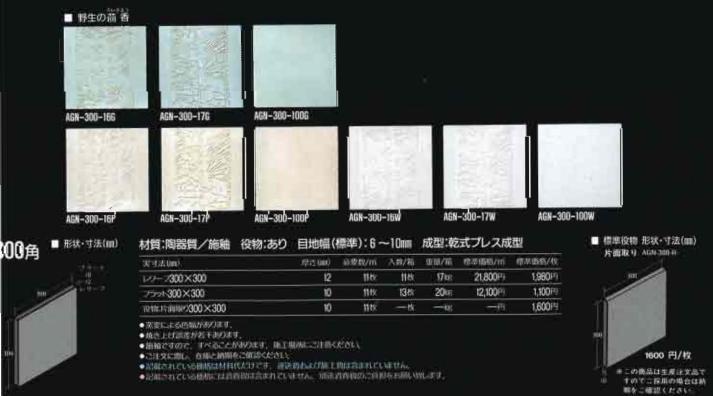

### 材質:陶器質/施釉 役物:あり 目地幅(標準):6~10mm 成型:乾式プレス成型

| 表示:15.Gm                                                                                                        |    | - 15/88 80/111 | - X80/m | - mushu0 | ····································· | 1210 BEA/4 |
|-----------------------------------------------------------------------------------------------------------------|----|----------------|---------|----------|---------------------------------------|------------|
| UU-2300×300                                                                                                     | 12 | 1145           | 116     | 1712     | 21,800                                | 1,980      |
| 2721-300×300                                                                                                    | 10 | 1169           | 134%    | 2044     | 12,100FH                              | 1,100P     |
| 1918.71 mill#2300×300                                                                                           | 10 | 11秋            | 8       |          | inj                                   | 1,600P     |
| Conception of the second se |    |                |         |          |                                       |            |

※変化よる色幅があります。
※変化よる色幅があります。
※なして加速なからするのます。
新市ですので、すべることかあります。第工場所にに注意くたさい。
ごは文に聞い、作時と劇明をご確認ください。
ごは文に聞い、作時と劇明をご確認ください。
ごは文に聞い、作時と劇明をご確認ください。
ごは文に聞い、行時と劇明をご確認ください。
ごは文に聞い、行時と劇明をご確認ください。

● の商品は主文生用品T ▼のて二採用の場合は納 Щを二確認(たさい ■ 標準役物 形状・寸法(Ⅲ) 片面取り AGN-300-R