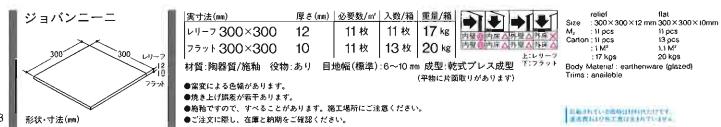

| 材質:陶器質/施釉      | 役物:あり | 目地幅(標準):6~10m |       |      | 成型:乾式プレス成型 |         |         |  |
|----------------|-------|---------------|-------|------|------------|---------|---------|--|
| 来讨法(m)         |       | 102253000     | 必要数/而 | 入銀/箱 | thint/file | 信求值格/mi | 信号函格/5  |  |
| 120-2300×300   |       | 12            | 1148  | 1145 | 17ki       | 21,800円 | 1,980円  |  |
| 7-5-91-300×300 |       | 10            | 1148  | 134  | 2010       | 12,100P | 1,10014 |  |

10

11秋

@181111002300×300 ● 家園による色幅があります。

動きには認定が行きのます。
動車ですので、すべることがあります。
第工場所にご注意ください。
ご言文に思し、有市と範疇をご確認ください。
ご言文に思し、有市と範疇をご確認ください。
ご認知されている動格は利利れたけです。
記載されている動格は利利れたけです。
記載されている動格は利利れたけです。

モニの商品は主文生産品 大すのて一採用の場合 は納用を二確認くたさい

-14

-12

1,600円

■標準役物形状・寸法(m) 片面取り AGN-300-R

### 材質:陶器質/施釉 役物:あり 目地幅(標準):6~10mm 成型:乾式プレス成型

| 表示:15.Gm                                                                                                        |    | - 15/88 80/111 | - X80/m | - mushu0 | ····································· | 1210 BEA/4 |
|-----------------------------------------------------------------------------------------------------------------|----|----------------|---------|----------|---------------------------------------|------------|
| UU-2300×300                                                                                                     | 12 | 1145           | 116     | 1712     | 21,800                                | 1,980      |
| 2721-300×300                                                                                                    | 10 | 1169           | 134%    | 2044     | 12,100FH                              | 1,100P     |
| 1918.71 mill#2300×300                                                                                           | 10 | 11秋            | 8       |          | inj                                   | 1,600P     |
| Conception of the second se |    |                |         |          |                                       |            |

※変化よる色幅があります。
※変化よる色幅があります。
※なして加速なからするのます。
新市ですので、すべることかあります。第工場所にに注意くたさい。
ごは文に聞い、作時と劇明をご確認ください。
ごは文に聞い、作時と劇明をご確認ください。
ごは文に聞い、作時と劇明をご確認ください。
ごは文に聞い、行時と劇明をご確認ください。
ごは文に聞い、行時と劇明をご確認ください。

● の商品は主文生用品T ▼のて二採用の場合は納 Щを二確認(たさい ■ 標準役物 形状・寸法(Ⅲ) 片面取り AGN-300-R