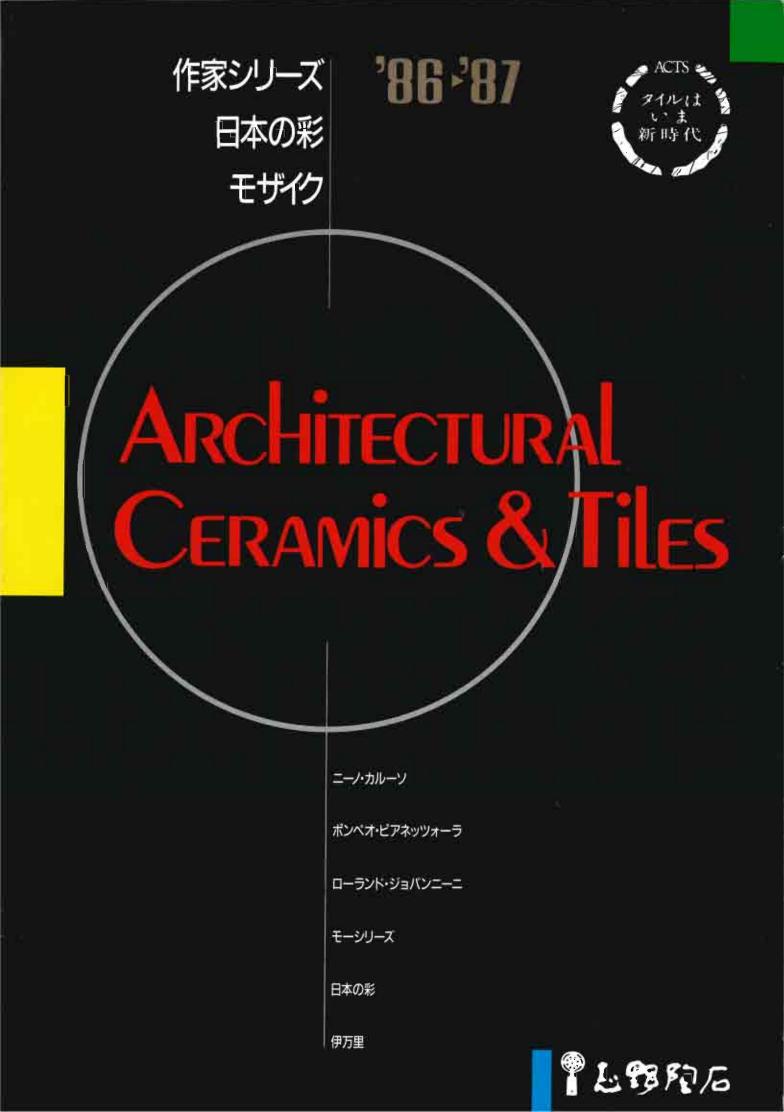

### ROLAND GIOVANNINI u-avk.va/va-a

300角

ARTIST SERIES

### ROLAND GIOVANNINI n- JVK· Varva-

■ 形状・寸法(m) 300角

UB.

2 - 11 - 110 - 111-7