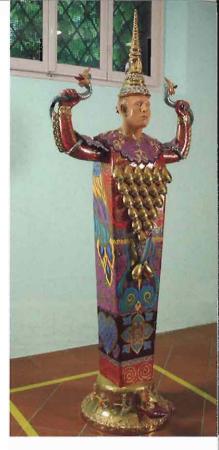

### ARTIST SERIES ROLAND GIOVANNINI D-FXK-VarV2-2

| AGN-300-20W  | AGN-300-100W | AGN-300-23W | AGN-300-100W |
|--------------|--------------|-------------|--------------|
|              | 1.00         | 2.3.6-3     |              |
|              | 1.6          |             |              |
| AGN-300-201. | AGN-300-100L | AGN-300-23C | AGN-300-100C |
|              |              | E and       |              |
|              |              |             |              |
| 一波           |              |             |              |