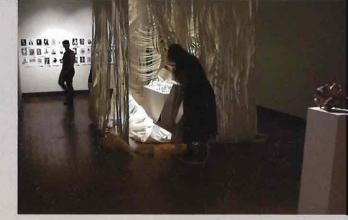

#### タイルは いま、新時代 ARTIST 作家シリーズ

-

\_

6/2

- 8---<sup>ボンベオ・</sup> ビアネッツォーラ 周りとの調和を考える「シンプルさ」 空間に静かな知性を与える繊細なレリーフ
- 12-ローランド・ ジョバンニーニ 空間に豊かな対話が始まります
- 22-モーシリーズ 心優しきファニー・アート "MOO"シリーズ

タイルはいま、新時代

日本の彩

28-日本の彩 色を超えた彩たち