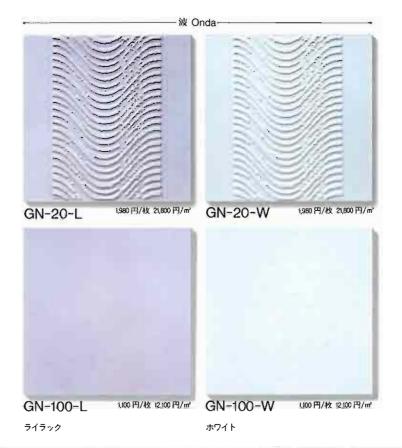

### ARTIST SERIES ROLAND GIOVANNINI D-FXK-VarV2-2

| AGN-300-20W  | AGN-300-100W | AGN-300-23W | AGN-300-100W |
|--------------|--------------|-------------|--------------|
|              | 1.00         | 2.3.6-3     |              |
|              | 1.6          |             |              |
| AGN-300-201. | AGN-300-100L | AGN-300-23C | AGN-300-100C |
|              |              | E and       |              |
|              |              |             |              |
| 一波           |              |             |              |

■ 形状・寸法(m) 300角

UB.

2 - 11 - 110 - 111-7