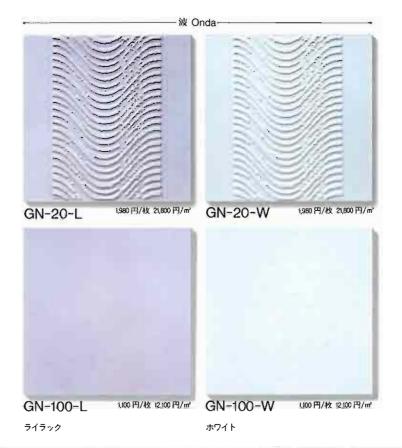

| 材質:陶器質/施釉      | 役物:あり | 目地幅(標準):6~10m |       |      | 成型:乾式プレス成型 |         |         |  |
|----------------|-------|---------------|-------|------|------------|---------|---------|--|
| 来讨法(m)         |       | 102253000     | 必要数/而 | 入銀/箱 | thint/file | 信求值格/mi | 信号函格/5  |  |
| 120-2300×300   |       | 12            | 1148  | 1145 | 17ki       | 21,800円 | 1,980円  |  |
| 7-5-91-300×300 |       | 10            | 1148  | 134  | 2010       | 12,100P | 1,10014 |  |

### 材質:陶器質/施釉 役物:あり 目地幅(標準):6~10mm 成型:乾式プレス成型

| 表示:15.Gm                                                                                                        |    | - 15/88 80/111 | - X80/m | - mushu0 | ····································· | 1210 BEA/4 |
|-----------------------------------------------------------------------------------------------------------------|----|----------------|---------|----------|---------------------------------------|------------|
| UU-2300×300                                                                                                     | 12 | 1145           | 116     | 1712     | 21,800                                | 1,980      |
| 2721-300×300                                                                                                    | 10 | 1169           | 134%    | 2044     | 12,100FH                              | 1,100P     |
| 1918.71 mill#2300×300                                                                                           | 10 | 11秋            | 8       |          | inj                                   | 1,600P     |
| Conception of the second se |    |                |         |          |                                       |            |